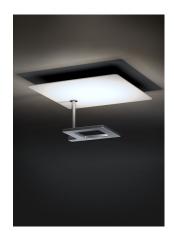

04603

Ceiling lamp 16,5 W 2300 Lumen CRI90

Description: Essential shape, rounded corners, noble materials used simply and elegantly. The recyclable aluminium and the integrated LED with easy replaceble system make Like Q an environment-friendly product. The glass, a reminder of local tradition, is used as a reflecting surface diffusing the light softly and uniformly. The gold leaf finish on the glass is hand-done, giving Like Q the uniqueness and refined elegance typical of a handmade product.

Plus: The different color combinations give Like Q a great ability to adapt to different furnishing styles. The structure is made of aluminum. The glass, which refers to the tradition of the territory, is used as a reflective surface because it diffuses the light in a homogeneous and soft way. The gold leaf finish on the glass is done by hand, giving Like Q the uniqueness and refinement of the "handmade".