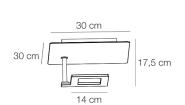

04603

Ceiling lamp 16,5 W 2300 Lumen CRI90

Description: Essential shape, rounded corners, noble materials used simply and elegantly. The recyclable aluminium and the integrated LED with easy replaceble system make Like Q an environment-friendly product. The glass, a reminder of local tradition, is used as a reflecting surface diffusing the light softly and uniformly. The gold leaf finish on the glass is hand-done, giving Like Q the uniqueness and refined elegance typical of a handmade product.

Plus: The different color combinations give Like Q a great ability to adapt to different furnishing styles. The structure is made of aluminum. The glass, which refers to the tradition of the territory, is used as a reflective surface because it diffuses the light in a homogeneous and soft way. The gold leaf finish on the glass is done by hand, giving Like Q the uniqueness and refinement of the "handmade".