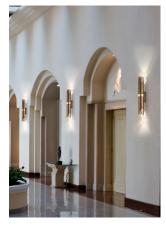

## 04406

**Description:** Gaia wall lamp is a product with a green vocation: integrated LED efficiency, recyclable materials, long life cycle. Led and driver are easily replaceable in the place of installation. Lightweight and strong, with aluminium body. The light is shaped by the 3D laser cuts, enhancing its form. The interplay between solids and voids creates a dynamic atmosphere with interesting lighting effects. The proposed finishes are 3: bronze, black and white. It is also possible to request the customization of the finish.