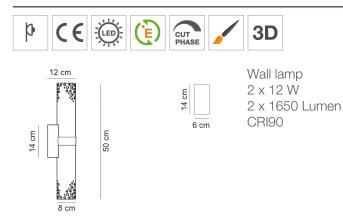

## 04406

**Description:** Gaia wall lamp is a product with a green vocation: integrated LED efficiency, recyclable materials, long life cycle. Led and driver are easily replaceable in the place of installation. Lightweight and strong, with aluminium body. The light is shaped by the 3D laser cuts, enhancing its form. The interplay between solids and voids creates a dynamic atmosphere with interesting lighting effects. The proposed finishes are 3: bronze, black and white. It is also possible to request the customization of the finish.

**Plus:** Aluminum structure, light and malleable metal, corrosion resistant, durable. The Gaia collection is available in 3 finishes: BM (bronze), NR (black), BB (white). It is also possible to request customized finishes.

| Structure      | Dimmer     | Led Light                        | Lens        | ір              | Difusser |
|----------------|------------|----------------------------------|-------------|-----------------|----------|
| BB<br>BM<br>NR | D (Dimmer) | H 2700 K<br>W 3000 K<br>N 4000 K | X (No lens) | <b>X</b> (IP20) | XX       |