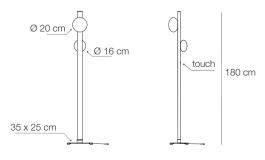

# Boma

| Designer                                             | Simone Bellicini                              |  |
|------------------------------------------------------|-----------------------------------------------|--|
| CODE                                                 | 05707                                         |  |
| Lamp type<br>Light emission<br>Usage environment     | Pavimento<br>Direct<br>Indoor                 |  |
| Material                                             | Aluminium, blown glass, iron                  |  |
| Light source<br>Power<br>CCT available tone          | led<br>24<br>H 2700 K<br>W 3000 K<br>N 4000 K |  |
| Nominal Luminous flux<br>CRI                         | 3400<br>90                                    |  |
| Dimmer                                               | Touch control                                 |  |
| Driver<br>Input voltage<br>Certifications            | Included<br>220-240V 50-60Hz<br>ce            |  |
| Insulation class<br>Available protection rating      | II<br>X (IP20)                                |  |
| Energy class                                         | E                                             |  |
| Net weight<br>Packaging volume<br>Number of packages | 6,5<br>0,26<br>1                              |  |