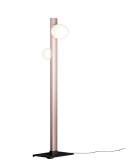

# Boma

| Designer                                             | Simone Bellicini                              |  |
|------------------------------------------------------|-----------------------------------------------|--|
| CODE                                                 | 05707                                         |  |
| Lamp type<br>Light emission<br>Usage environment     | Pavimento<br>Direct<br>Indoor                 |  |
| Material                                             | Aluminium, blown glass, iron                  |  |
| Light source<br>Power<br>CCT available tone          | led<br>24<br>H 2700 K<br>W 3000 K<br>N 4000 K |  |
| Nominal Luminous flux<br>CRI                         | 3400<br>90                                    |  |
| Dimmer                                               | Touch control                                 |  |
| Driver<br>Input voltage<br>Certifications            | Included<br>220-240V 50-60Hz<br>ce            |  |
| Insulation class<br>Available protection rating      | II<br>X (IP20)                                |  |
| Energy class                                         | E                                             |  |
| Net weight<br>Packaging volume<br>Number of packages | 6,5<br>0,26<br>1                              |  |

## **Boma**

#### CODE

Simone Bellicini

05707

LA · Smooth aluminium color

NR · Matte black.

 $\textbf{OL}\cdot\textbf{Intense}$  gold color.

 $\textbf{RF}\cdot \textbf{Fashion}$  light pink.