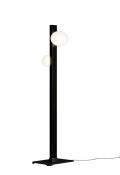

# Boma

| Designer                                             | Simone Bellicini                              |  |
|------------------------------------------------------|-----------------------------------------------|--|
| CODE                                                 | 05707                                         |  |
| Lamp type<br>Light emission<br>Usage environment     | Pavimento<br>Direct<br>Indoor                 |  |
| Material                                             | Aluminium, blown glass, iron                  |  |
| Light source<br>Power<br>CCT available tone          | led<br>24<br>H 2700 K<br>W 3000 K<br>N 4000 K |  |
| Nominal Luminous flux<br>CRI                         | 3400<br>90                                    |  |
| Dimmer                                               | Touch control                                 |  |
| Driver<br>Input voltage<br>Certifications            | Included<br>220-240V 50-60Hz<br>ce            |  |
| Insulation class<br>Available protection rating      | II<br>X (IP20)                                |  |
| Energy class                                         | E                                             |  |
| Net weight<br>Packaging volume<br>Number of packages | 6,5<br>0,26<br>1                              |  |

## **Boma**

#### CODE

Simone Bellicini

05707

LA · Smooth aluminium color

NR · Matte black.

 $\textbf{OL}\cdot\textbf{Intense}$  gold color.

 $\textbf{RF}\cdot \textbf{Fashion}$  light pink.