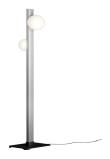

#### CODE

Simone Bellicini

05707

LA · Smooth aluminium color

NR · Matte black.

 $\textbf{OL}\cdot\textbf{Intense}$  gold color.

 $\textbf{RF}\cdot \textbf{Fashion}$  light pink.