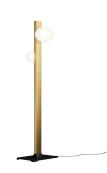

# Boma

| Designer                                             | Simone Bellicini                              |  |
|------------------------------------------------------|-----------------------------------------------|--|
| CODE                                                 | 05707                                         |  |
| Lamp type<br>Light emission<br>Usage environment     | Pavimento<br>Direct<br>Indoor                 |  |
| Material                                             | Aluminium, blown glass, iron                  |  |
| Light source<br>Power<br>CCT available tone          | led<br>24<br>H 2700 K<br>W 3000 K<br>N 4000 K |  |
| Nominal Luminous flux<br>CRI                         | 3400<br>90                                    |  |
| Dimmer                                               | Touch control                                 |  |
| Driver<br>Input voltage<br>Certifications            | Included<br>220-240V 50-60Hz<br>ce            |  |
| Insulation class<br>Available protection rating      | II<br>X (IP20)                                |  |
| Energy class                                         | E                                             |  |
| Net weight<br>Packaging volume<br>Number of packages | 6,5<br>0,26<br>1                              |  |

## **Boma**

#### CODE

Simone Bellicini

05707

LA · Smooth aluminium color

NR · Matte black.

 $\textbf{OL}\cdot\textbf{Intense}$  gold color.

 $\textbf{RF}\cdot \textbf{Fashion}$  light pink.