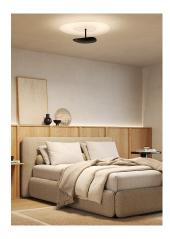

05503 Plettro

Ceiling lamp 21 W 2850 Lumen CRI90

**Description:** Music often helps thoughts to roam free, so as to transform an object talking by chords, the plectrum, into a lamp collection. A rounded and well-balanced shape fitting harmoniously into the surrounding environment. The light reflects on the satin glass, lighting the room homogeneously and an embracing way. A minimal line enhancing ceilings and the depth of the spaces through its diffuse light.