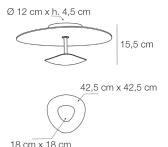

05503 Plettro

Ceiling lamp 21 W 2850 Lumen CRI90

**Description:** Music often helps thoughts to roam free, so as to transform an object talking by chords, the plectrum, into a lamp collection. A rounded and well-balanced shape fitting harmoniously into the surrounding environment. The light reflects on the satin glass, lighting the room homogeneously and an embracing way. A minimal line enhancing ceilings and the depth of the spaces through its diffuse light.

Plus: The glass, recalling the tradition of our territory, is used as a reflective surface enabling the light diffusion homogeneously and in a soft way. The built-in LED has been designed by the LED Change system, it can be replaced with a special spare kit. The driver is phase cut dimmable. The recyclable aluminum of the structure and the replaceble built-in LED make it a sustainable lamp.