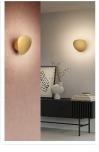

05503 Plettro

Ceiling lamp 21 W 2850 Lumen CRI90

**Description:** Music often helps thoughts to roam free, so as to transform an object talking by chords, the plectrum, into a lamp collection. A rounded and well-balanced shape fitting harmoniously into the surrounding environment. The light reflects on the satin glass, lighting the room homogeneously and an embracing way. A minimal line enhancing ceilings and the depth of the spaces through its diffuse light.

Plus: The glass, recalling the tradition of our territory, is used as a reflective surface enabling the light diffusion homogeneously and in a soft way. The built-in LED has been designed by the LED Change system, it can be replaced with a special spare kit. The driver is phase cut dimmable. The recyclable aluminum of the structure and the replaceble built-in LED make it a sustainable lamp.