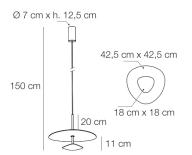

05501

Suspension 21 W 2850 Lumen CRI90

Description: Music often helps thoughts to roam free, so as to transform an object talking by chords, the plectrum, into a lamp collection. A rounded and well-balanced shape fitting harmoniously into the surrounding environment. The light reflects on the satin glass, lighting the room homogeneously and an embracing way. A minimal line enhancing ceilings and the depth of the spaces through its diffuse light.

Plus: The glass, recalling the tradition of our territory, is used as a reflective surface enabling the light diffusion homogeneously and in a soft way. The built-in LED has been designed by the LED Change system, it can be replaced with a special spare kit. The driver is phase cut dimmable. The recyclable aluminum of the structure and the replaceble built-in LED make it a sustainable lamp.