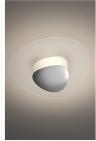

05501

Suspension 21 W 2850 Lumen CRI90

Description: Music often helps thoughts to roam free, so as to transform an object talking by chords, the plectrum, into a lamp collection. A rounded and well-balanced shape fitting harmoniously into the surrounding environment. The light reflects on the satin glass, lighting the room homogeneously and an embracing way. A minimal line enhancing ceilings and the depth of the spaces through its diffuse light.

Plus: The glass, recalling the tradition of our territory, is used as a reflective surface enabling the light diffusion homogeneously and in a soft way. The built-in LED has been designed by the LED Change system, it can be replaced with a special spare kit. The driver is phase cut dimmable. The recyclable aluminum of the structure and the replaceble built-in LED make it a sustainable lamp.