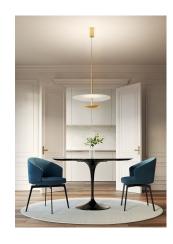

05501

Suspension 21 W 2850 Lumen CRI90

Description: Music often helps thoughts to roam free, so as to transform an object talking by chords, the plectrum, into a lamp collection. A rounded and well-balanced shape fitting harmoniously into the surrounding environment. The light reflects on the satin glass, lighting the room homogeneously and an embracing way. A minimal line enhancing ceilings and the depth of the spaces through its diffuse light.

Plus: The glass, recalling the tradition of our territory, is used as a reflective surface enabling the light diffusion homogeneously and in a soft way. The built-in LED has been designed by the LED Change system, it can be replaced with a special spare kit. The driver is phase cut dimmable. The recyclable aluminum of the structure and the replaceble built-in LED make it a sustainable lamp.