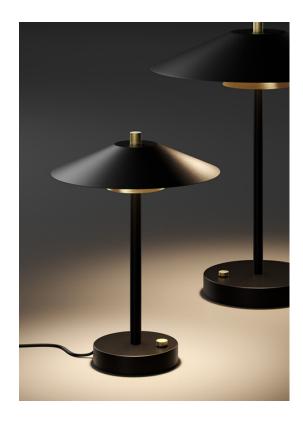

## **Narciso**

### Designer

**Elesi Creative Lab** 

CODE

05305

 $\boldsymbol{\mathsf{AN}}$   $\cdot$  Combination of 2 colors: matte black and aluminum color (AS). AS corresponds to brushed aluminium color.

 $\mathbf{ON}$  · Combination of 2 colors: matt black and brass color (OS). OS corresponds to the brushed brass color.