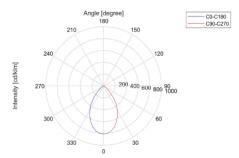

# **Narciso**

| Designer                                             | Elesi Creative Lab                                 |
|------------------------------------------------------|----------------------------------------------------|
| CODE                                                 | 05305                                              |
| Lamp type<br>Light emission<br>Usage environment     | Tavolo<br>Direct<br>Indoor                         |
| Material                                             | Aluminium, iron, PMMA                              |
| Light source<br>Power<br>CCT available tone          | led<br>7<br>H 2700 K ●<br>W 3000 K ●<br>N 4000 K ● |
| Nominal Luminous flux<br>CRI                         | 1100<br>90                                         |
| Dimmer                                               | Touch Control                                      |
| Driver<br>Input voltage<br>Certifications            | Included<br>220-240V 50-60Hz<br>ce                 |
| Insulation class<br>Available protection rating      | II<br>X (IP20)                                     |
| Energy class                                         | E                                                  |
| Net weight<br>Packaging volume<br>Number of packages | 1,2<br>0,024<br>1                                  |