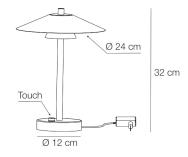

# **Narciso**

| Designer                                             | Elesi Creative Lab                                 |
|------------------------------------------------------|----------------------------------------------------|
| CODE                                                 | 05305                                              |
| Lamp type<br>Light emission<br>Usage environment     | Tavolo<br>Direct<br>Indoor                         |
| Material                                             | Aluminium, iron, PMMA                              |
| Light source<br>Power<br>CCT available tone          | led<br>7<br>H 2700 K ●<br>W 3000 K ●<br>N 4000 K ● |
| Nominal Luminous flux<br>CRI                         | 1100<br>90                                         |
| Dimmer                                               | Touch Control                                      |
| Driver<br>Input voltage<br>Certifications            | Included<br>220-240V 50-60Hz<br>ce                 |
| Insulation class<br>Available protection rating      | II<br>X (IP20)                                     |
| Energy class                                         | E                                                  |
| Net weight<br>Packaging volume<br>Number of packages | 1,2<br>0,024<br>1                                  |

### Designer

**Elesi Creative Lab** 

CODE

05305

 $\boldsymbol{\mathsf{AN}}$   $\cdot$  Combination of 2 colors: matte black and aluminum color (AS). AS corresponds to brushed aluminium color.

 $\mathbf{ON}$  · Combination of 2 colors: matt black and brass color (OS). OS corresponds to the brushed brass color.