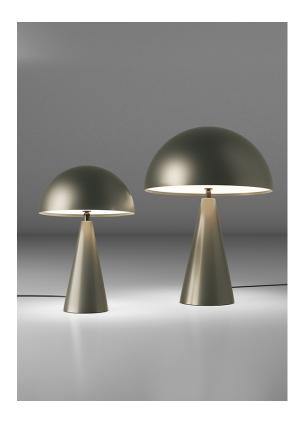

## **Imperfetto**

Designer Simone Bellicini

CODE **05232** 

Lamp type Tavolo
Light emission Direct
Usage environment Indoor

Material Aluminium, iron, PMMA

Light source e27
Power E27 2x13

CCT available tone X