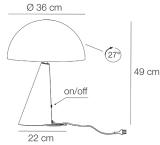

## **Imperfetto**

Designer Simone Bellicini

CODE **05232** 

Lamp type Tavolo
Light emission Direct
Usage environment Indoor

Material Aluminium, iron, PMMA

Light source e27
Power E27 2x13

CCT available tone X

## Structure

|               |                 |    |    | 50         |    |    |                 |    |  |
|---------------|-----------------|----|----|------------|----|----|-----------------|----|--|
| AN            | BC              | LB | NR | ON         | RF | VE |                 |    |  |
| Dimmer        | immer Led Light |    |    | Variable 1 |    | IP | Variable 2      |    |  |
| X (No Dimmer) |                 | X  |    |            | x  |    | <b>X</b> (IP20) | XX |  |