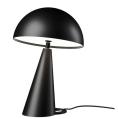

### Structure

Number of packages

| AN            | BC | LB | NR        | ON | RF | VE              |    |            |  |
|---------------|----|----|-----------|----|----|-----------------|----|------------|--|
| Dimmer        |    | Le | Led Light |    |    |                 | IP | Variable 2 |  |
| X (No Dimmer) |    | Х  |           | х  |    | <b>X</b> (IP20) | XX |            |  |