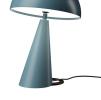

### Structure

Number of packages

| AN            | BC | LB | NR        | ON | RF | VE              |    |            |  |
|---------------|----|----|-----------|----|----|-----------------|----|------------|--|
| Dimmer        |    | Le | Led Light |    |    |                 | IP | Variable 2 |  |
| X (No Dimmer) |    | Х  |           | х  |    | <b>X</b> (IP20) | XX |            |  |