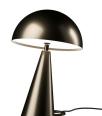

### Designer

CODE

Simone Bellicini

05231

**AVAILABLE COLORS** 

**AN** · Combination of 2 colors: matte black and aluminum color finish. (AS). AS corresponds to brushed aluminium color.

**ON** · Combination of 2 colors: matt black and brass color (OS). OS corresponds to the brushed brass color.