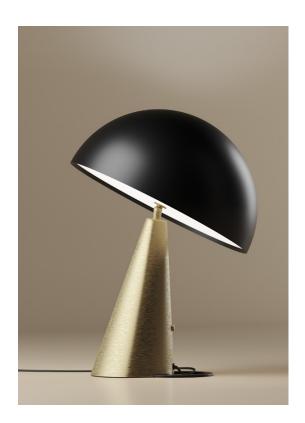

### Designer

CODE

Simone Bellicini

05231

**AVAILABLE COLORS** 

**AN** · Combination of 2 colors: matte black and aluminum color finish. (AS). AS corresponds to brushed aluminium color.

**ON** · Combination of 2 colors: matt black and brass color (OS). OS corresponds to the brushed brass color.