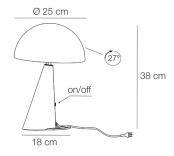

# Imperfetto

| Designer                                                                              | Simone Bellicini           |
|---------------------------------------------------------------------------------------|----------------------------|
| CODE                                                                                  | 05231                      |
| Lamp type<br>Light emission<br>Usage environment                                      | Tavolo                     |
| Material                                                                              |                            |
| Light source<br>Power<br>CCT available tone<br>Nominal Luminous flux<br>CRI<br>Dimmer | e27<br>E14 2x6<br><b>X</b> |
| Driver<br>Input voltage<br>Certifications                                             | се                         |
| Insulation class<br>Available protection rating                                       | X (IP20)                   |
| Energy class                                                                          |                            |
| Net weight<br>Packaging volume                                                        |                            |

### Structure

Number of packages

| AN            | BC | LB | NR        | ON | RF | VE              |    |            |  |
|---------------|----|----|-----------|----|----|-----------------|----|------------|--|
| Dimmer        |    | Le | Led Light |    |    |                 | IP | Variable 2 |  |
| X (No Dimmer) |    | Х  |           | х  |    | <b>X</b> (IP20) | XX |            |  |