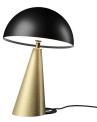

### Designer

CODE

Simone Bellicini

05231

**AVAILABLE COLORS** 

**AN** · Combination of 2 colors: matte black and aluminum color finish. (AS). AS corresponds to brushed aluminium color.

**ON** · Combination of 2 colors: matt black and brass color (OS). OS corresponds to the brushed brass color.