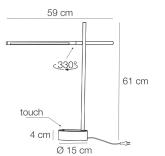

Table lamp 6 W 900 Lumen CRI90

**Description:** Designed as a light for reading, studying and working, it allows you to direct the light as required, adjusting the intensity by memory touch dimmer. Stable, handy, functional. Doc is simply practical, a lamp that offers a quick solution for lighting the work top, the desk and the relaxation corner. The light source rotates at 330 °, it highlights the desired area, ensuring visual comfort.

**Plus:** Built-in Led table lamp. The lamp is equipped with a joint on the base, a joint between the two rods and a joint on the source. This allows you to direct the light beam as you like. Memory touch dimmer on the base.