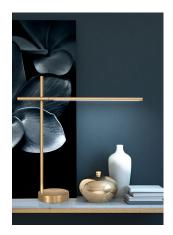

Table lamp 6 W 900 Lumen CRI90

**Description:** Designed as a light for reading, studying and working, it allows you to direct the light as required, adjusting the intensity by memory touch dimmer. Stable, handy, functional. Doc is simply practical, a lamp that offers a quick solution for lighting the work top, the desk and the relaxation corner. The light source rotates at 330 °, it highlights the desired area, ensuring visual comfort.

**Plus:** Built-in Led table lamp. The lamp is equipped with a joint on the base, a joint between the two rods and a joint on the source. This allows you to direct the light beam as you like. Memory touch dimmer on the base.