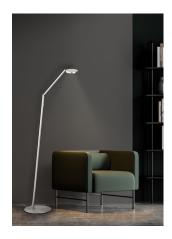

## 05102

Floor lamp 6,5 W 780 Lumen CRI90

Description: Designed as a light for reading, studying and working, it allows you to direct the light as required, adjusting the intensity by memory touch dimmer. Stable, handy, functional. Doc is simply practical, a lamp that offers a quick solution for lighting the work top, the desk and the relaxation corner. The table lamp is provided with 3 joints, it highlights the desired area, ensuring visual comfort.

Plus: Built-in Led standing lamp. The lamp is equipped with a joint on the base, a joint between the two pipes and a joint on the source. This allows you to direct the light beam as you like. Memory touch dimmer on the base.