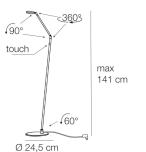

## 05102

Floor lamp 6,5 W 780 Lumen CRI90

Description: Designed as a light for reading, studying and working, it allows you to direct the light as required, adjusting the intensity by memory touch dimmer. Stable, handy, functional. Doc is simply practical, a lamp that offers a quick solution for lighting the work top, the desk and the relaxation corner. The table lamp is provided with 3 joints, it highlights the desired area, ensuring visual comfort.

Plus: Built-in Led standing lamp. The lamp is equipped with a joint on the base, a joint between the two pipes and a joint on the source. This allows you to direct the light beam as you like. Memory touch dimmer on the base.