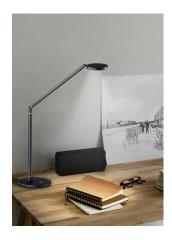

## 05101

Table lamp 6,5 W 780 Lumen CRI90

**Description:** Designed as a light for reading, studying and working, it allows you to direct the light as required, adjusting the intensity by memory touch dimmer. Stable, handy, functional. Doc is simply practical, a lamp that offers a quick solution for lighting the work top, the desk and the relaxation corner. The table lamp is provided with 3 joints, it highlights the desired area, ensuring visual comfort.

**Plus:** Built-in Led table lamp. The lamp is equipped with a joint on the base, a joint between the two rods and a joint on the source. This allows you to direct the light beam as you like. Memory touch dimmer on the base.