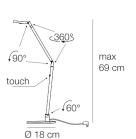

## 05101

Table lamp 6,5 W 780 Lumen CRI90

**Description:** Designed as a light for reading, studying and working, it allows you to direct the light as required, adjusting the intensity by memory touch dimmer. Stable, handy, functional. Doc is simply practical, a lamp that offers a quick solution for lighting the work top, the desk and the relaxation corner. The table lamp is provided with 3 joints, it highlights the desired area, ensuring visual comfort.

**Plus:** Built-in Led table lamp. The lamp is equipped with a joint on the base, a joint between the two rods and a joint on the source. This allows you to direct the light beam as you like. Memory touch dimmer on the base.