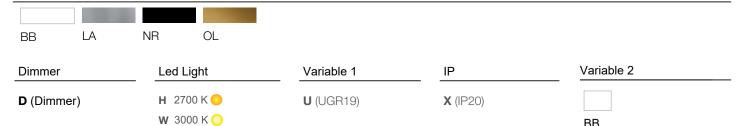

**H** 2700 K CCT available tone W 3000 K N 4000 K

95

Nominal Luminous flux 1550 up-2750 down

CRI

Dimmer Triac

Driver Included

Input voltage 220-240V 50-60Hz

Certifications се

Insulation class

Available protection rating X (IP20)

**Energy class** Ε

Net weight 2,8 Packaging volume 0,08 Number of packages 1

ВВ

## Structure

N 4000 K

Designer Roberto De Santi

**AVAILABLE COLORS** CODE 05001

**BB** · Matt white painted.

**LA** · Smooth aluminium color

NR · Matte black.

 $\textbf{OL}\cdot \text{Intense}$  gold color.