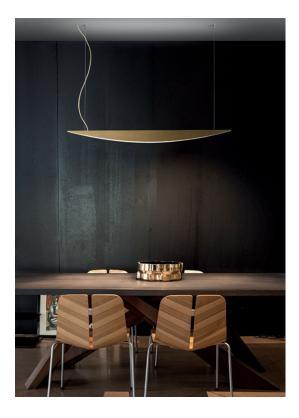

## Alha

Designer Roberto De Santi

CODE 05001

Lamp type Sospensione Direct, indirect Light emission

Usage environment Indoor

Material Aluminium

Light source led

Power 12 up - 23 down

## Structure

N 4000 K

Designer Roberto De Santi

**AVAILABLE COLORS** CODE 05001

**BB** · Matt white painted.

**LA** · Smooth aluminium color

NR · Matte black.

 $\textbf{OL}\cdot \text{Intense}$  gold color.