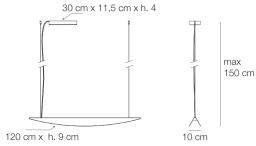

## Alha

Designer Roberto De Santi

CODE 05001

Lamp type Sospensione Direct, indirect Light emission

Usage environment Indoor

Material Aluminium

Light source led

Power 12 up - 23 down