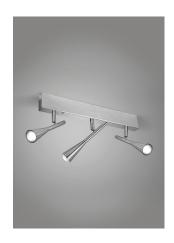

04913

Ceiling / Wall lamp 3x6,7 W 3x900 Lumen CRI90

Description: The name refers not only due to the shape of this light but also to its lighting performance. A collection of adjustable ceiling and wall spotlights that allow you to direct the light exactly where needed. Each light is provided with a joint for 360° rotation and 90° movement.

Plus: Piston transforms light into volume, creating cones of light to highlight individual objects. The light cuts through space following the direction of the spot in a play of chiaroscuro volumes. Attention to detail can be seen in the steel and French gold finishes, with the metal brushing done 100% by hand. Craftsmanship that makes each product unique.