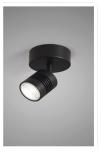

04913

Ceiling / Wall lamp 3x6,7 W 3x900 Lumen CRI90

Description: The name refers not only due to the shape of this light but also to its lighting performance. A collection of adjustable ceiling and wall spotlights that allow you to direct the light exactly where needed. Each light is provided with a joint for 360° rotation and 90° movement.

Plus: Piston transforms light into volume, creating cones of light to highlight individual objects. The light cuts through space following the direction of the spot in a play of chiaroscuro volumes. Attention to detail can be seen in the steel and French gold finishes, with the metal brushing done 100% by hand. Craftsmanship that makes each product unique.