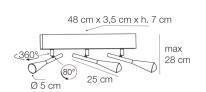

04913

Ceiling / Wall lamp 3x6,7 W 3x900 Lumen CRI90

Description: The name refers not only due to the shape of this light but also to its lighting performance. A collection of adjustable ceiling and wall spotlights that allow you to direct the light exactly where needed. Each light is provided with a joint for 360° rotation and 90° movement.