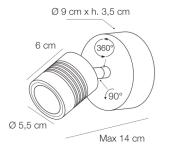

Ceiling/ Wall lamp 6 W 880 Lumen CRI90

**Description:** The name refers not only due to the shape of this light but also to its lighting performance. A collection of adjustable ceiling and wall spotlights that allow you to direct the light exactly where needed. Each light is provided with a joint for 360° rotation and 90° movement.