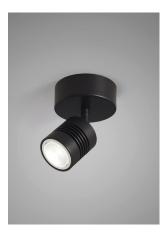

Ceiling/ Wall lamp 6 W 880 Lumen CRI90

**Description:** The name refers not only due to the shape of this light but also to its lighting performance. A collection of adjustable ceiling and wall spotlights that allow you to direct the light exactly where needed. Each light is provided with a joint for 360° rotation and 90° movement.

**Plus:** Piston transforms light into volume, creating cones of light to highlight individual objects. The light cuts through space following the direction of the spot in a play of chiaroscuro volumes. Attention to detail can be seen in the steel and French gold finishes, with the metal brushing done 100% by hand. Craftsmanship that makes each product unique.