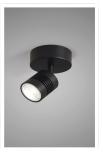

04902

Ceiling/ Wall lamp 2x6 W 2x880 Lumen CRI90

Description: The name refers not only due to the shape of this light but also to its lighting performance. A collection of adjustable ceiling and wall spotlights that allow you to direct the light exactly where needed. Each light is provided with a joint for 360° rotation and 90° movement.