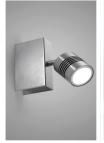

04902

Ceiling/ Wall lamp 2x6 W 2x880 Lumen CRI90

Description: The name refers not only due to the shape of this light but also to its lighting performance. A collection of adjustable ceiling and wall spotlights that allow you to direct the light exactly where needed. Each light is provided with a joint for 360° rotation and 90° movement.