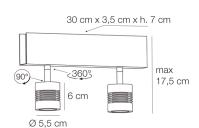

04902

Ceiling/ Wall lamp 2x6 W 2x880 Lumen CRI90

Description: The name refers not only due to the shape of this light but also to its lighting performance. A collection of adjustable ceiling and wall spotlights that allow you to direct the light exactly where needed. Each light is provided with a joint for 360° rotation and 90° movement.