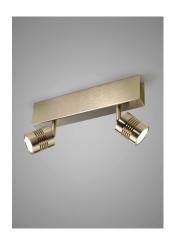

04902

Ceiling/ Wall lamp 2x6 W 2x880 Lumen CRI90

Description: The name refers not only due to the shape of this light but also to its lighting performance. A collection of adjustable ceiling and wall spotlights that allow you to direct the light exactly where needed. Each light is provided with a joint for 360° rotation and 90° movement.

Plus: Piston transforms light into volume, creating cones of light to highlight individual objects. The light cuts through space following the direction of the spot in a play of chiaroscuro volumes. Attention to detail can be seen in the steel and French gold finishes, with the metal brushing done 100% by hand. Craftsmanship that makes each product unique.