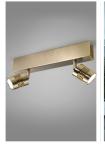

04901

Ceiling/Wall lamp 6 W 880 Lumen CRI90

Description: The name refers not only due to the shape of this light but also to its lighting performance. A collection of adjustable ceiling and wall spotlights that allow you to direct the light exactly where needed. Each light is provided with a joint for 360° rotation and 90° movement.

Plus: Piston transforms light into volume, creating cones of light to highlight individual objects. The light cuts through space following the direction of the spot in a play of chiaroscuro volumes. Attention to detail can be seen in the steel and French gold finishes, with the metal brushing done 100% by hand. Craftsmanship that makes each product unique.