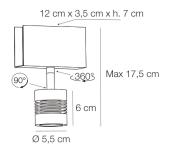

04901

Ceiling/Wall lamp 6 W 880 Lumen CRI90

Description: The name refers not only due to the shape of this light but also to its lighting performance. A collection of adjustable ceiling and wall spotlights that allow you to direct the light exactly where needed. Each light is provided with a joint for 360° rotation and 90° movement.