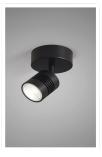

04901

Ceiling/Wall lamp 6 W 880 Lumen CRI90

Description: The name refers not only due to the shape of this light but also to its lighting performance. A collection of adjustable ceiling and wall spotlights that allow you to direct the light exactly where needed. Each light is provided with a joint for 360° rotation and 90° movement.

Plus: Piston transforms light into volume, creating cones of light to highlight individual objects. The light cuts through space following the direction of the spot in a play of chiaroscuro volumes. Attention to detail can be seen in the steel and French gold finishes, with the metal brushing done 100% by hand. Craftsmanship that makes each product unique.