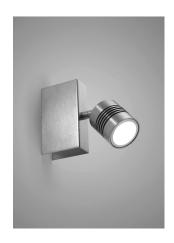

04901

Ceiling/Wall lamp 6 W 880 Lumen CRI90

Description: The name refers not only due to the shape of this light but also to its lighting performance. A collection of adjustable ceiling and wall spotlights that allow you to direct the light exactly where needed. Each light is provided with a joint for 360° rotation and 90° movement.

Plus: Piston transforms light into volume, creating cones of light to highlight individual objects. The light cuts through space following the direction of the spot in a play of chiaroscuro volumes. Attention to detail can be seen in the steel and French gold finishes, with the metal brushing done 100% by hand. Craftsmanship that makes each product unique.