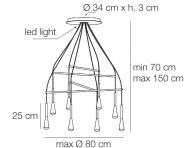

## **Iconic**

Designer Simone Bellicini

CODE **04708** 

Lamp type Sospensione

Light emission Direct
Usage environment Indoor

Material Aluminium, iron

Light source led

Power 8x6 W + 1x3

CCT available tone

H 2700 K
W 3000 K
N 4000 K

Nominal Luminous flux 8x850 + 1x400

CRI

Dimmer Triac

Driver Included

Input voltage 220-240V 50-60Hz

90