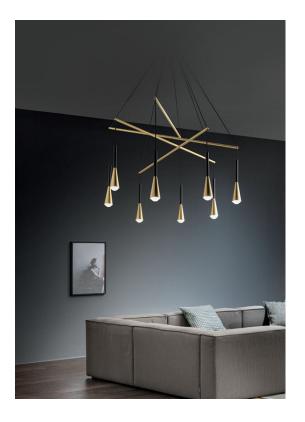

## **Iconic**

Designer Simone Bellicini

CODE **04708** 

Lamp type Sospensione

Light emission Direct
Usage environment Indoor

Material Aluminium, iron

Light source led

Power 8x6 W + 1x3

CCT available tone

H 2700 K
W 3000 K
N 4000 K

Nominal Luminous flux 8x850 + 1x400

CRI

Dimmer Triac

Driver Included

Input voltage 220-240V 50-60Hz

90