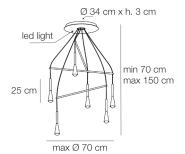

04707 Air

Suspension 6x6 W + 1x3 W 6x850 + 1x400 Lumen CRI90

**Description:** The light source is a meeting of essential forms. Precision engineering helps to blend a cylinder, a cone and a sphere to create an elegant iconic design element. The recyclable aluminium structure and integrated LED make this a sustainable lighting product. Besides, LED and driver are easily replaceable, this plus allows you to enlarge the life cycle of the product. Iconic light souce was designed to be a modular elements that allow customized solutions, Iconic reflects your style.

Plus: With its modular elements that allow customized solutions, Iconic reflects your style. The recyclable aluminium structure and integrated LED make this a sustainable lighting product. Attention to detail in the 100% hand-brushed aluminium and brass, an artisan touch that makes each product unique.