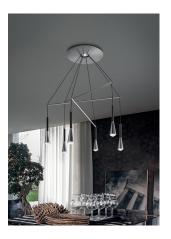

04707 Air

Suspension 6x6 W + 1x3 W 6x850 + 1x400 Lumen CRI90

**Description:** The light source is a meeting of essential forms. Precision engineering helps to blend a cylinder, a cone and a sphere to create an elegant iconic design element. The recyclable aluminium structure and integrated LED make this a sustainable lighting product. Besides, LED and driver are easily replaceable, this plus allows you to enlarge the life cycle of the product. Iconic light souce was designed to be a modular elements that allow customized solutions, Iconic reflects your style.

Plus: With its modular elements that allow customized solutions, Iconic reflects your style. The recyclable aluminium structure and integrated LED make this a sustainable lighting product. Attention to detail in the 100% hand-brushed aluminium and brass, an artisan touch that makes each product unique.