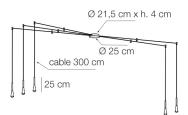

## Iconic

| Designer                                    | Simone Bellicini                                     |
|---------------------------------------------|------------------------------------------------------|
| CODE                                        | 04706                                                |
| Lamp type                                   | Sospensione                                          |
| Light emission                              | Direct                                               |
| Usage environment                           | Indoor                                               |
| Material                                    | Aluminium, iron                                      |
| Light source<br>Power<br>CCT available tone | led<br>5x6<br>H 2700 K ●<br>W 3000 K ●<br>N 4000 K ● |
| Nominal Luminous flux                       | 5x850                                                |
| CRI                                         | 90                                                   |
| Dimmer                                      | Triac                                                |
| Driver                                      | Included                                             |
| Input voltage                               | 220-240V 50-60Hz                                     |
| Certifications                              | ce                                                   |
| Insulation class                            | l                                                    |
| Available protection rating                 | X (IP20)                                             |
| Energy class                                | E                                                    |
| Net weight                                  | 3,6                                                  |
| Packaging volume                            | 0,024                                                |
| Number of packages                          | 1                                                    |