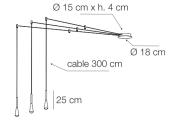

## **Iconic**

Designer Simone Bellicini

CODE 04705

Lamp type Sospensione

Light emission Direct
Usage environment Indoor

Material Aluminium, iron

Light source led Power 3x6

CCT available tone