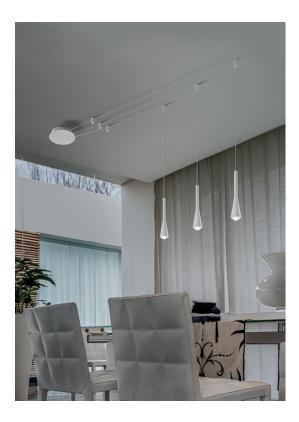

## **Iconic**

Designer Simone Bellicini

CODE 04705

Lamp type Sospensione

Light emission Direct
Usage environment Indoor

Material Aluminium, iron

Light source led Power 3x6

CCT available tone