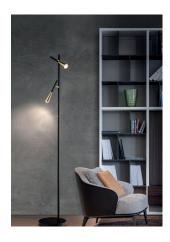

04704 Air

Floor lamp 2x6 W 2x850 Lumen CRI90

**Description:** The light source is a meeting of essential forms. Precision engineering helps to blend a cylinder, a cone and a sphere to create an elegant iconic design element. The recyclable aluminium structure and integrated LED make this a sustainable lighting product. Besides , LED and driver are easily replaceable, this plus allows you to enlarge the life cycle of the product. Iconic light souce was designed to be a modular elements that allow customized solutions, Iconic reflects your style.

Plus: With its modular elements that allow customized solutions, Iconic reflects your style. The recyclable aluminium structure and integrated LED make this a sustainable lighting product. Attention to detail in the 100% hand-brushed aluminium and brass, an artisan touch that makes each product unique.