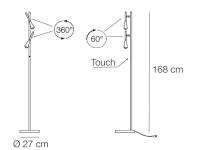

04704 Air

Floor lamp 2x6 W 2x850 Lumen CRI90

**Description:** The light source is a meeting of essential forms. Precision engineering helps to blend a cylinder, a cone and a sphere to create an elegant iconic design element. The recyclable aluminium structure and integrated LED make this a sustainable lighting product. Besides , LED and driver are easily replaceable, this plus allows you to enlarge the life cycle of the product. Iconic light souce was designed to be a modular elements that allow customized solutions, Iconic reflects your style.

Plus: With its modular elements that allow customized solutions, Iconic reflects your style. The recyclable aluminium structure and integrated LED make this a sustainable lighting product. Attention to detail in the 100% hand-brushed aluminium and brass, an artisan touch that makes each product unique.