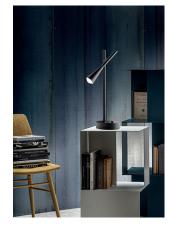

## 04703

**Description:** The light source is a meeting of essential forms. Precision engineering helps to blend a cylinder, a cone and a sphere to create an elegant iconic design element. The recyclable aluminium structure and integrated LED make this a sustainable lighting product. Besides , LED and driver are easily replaceable, this plus allows you to enlarge the life cycle of the product. Iconic light source was designed to be a modular elements that allow customized solutions, Iconic reflects your style.

**Plus:** With its modular elements that allow customized solutions, Iconic reflects your style. The recyclable aluminium structure and integrated LED make this a sustainable lighting product. Attention to detail in the 100% hand-brushed aluminium and brass, an artisan touch that makes each product unique.