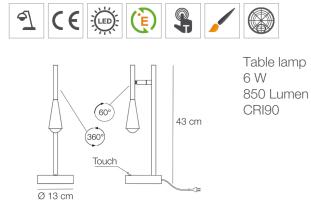

## 04703

**Description:** The light source is a meeting of essential forms. Precision engineering helps to blend a cylinder, a cone and a sphere to create an elegant iconic design element. The recyclable aluminium structure and integrated LED make this a sustainable lighting product. Besides , LED and driver are easily replaceable, this plus allows you to enlarge the life cycle of the product. Iconic light source was designed to be a modular elements that allow customized solutions, Iconic reflects your style.

**Plus:** With its modular elements that allow customized solutions, Iconic reflects your style. The recyclable aluminium structure and integrated LED make this a sustainable lighting product. Attention to detail in the 100% hand-brushed aluminium and brass, an artisan touch that makes each product unique.

| Structure | Dimmer     | Led Light  | Lens                                 | ір              | Difusser |
|-----------|------------|------------|--------------------------------------|-----------------|----------|
| AN BB     | D (Dimmer) | H 2700 K O | <b>X</b> (No lens)<br><b>9</b> (90°) | <b>X</b> (IP20) | xx       |
| NR        |            | N 4000 K   |                                      |                 |          |
| ON        |            |            |                                      |                 |          |