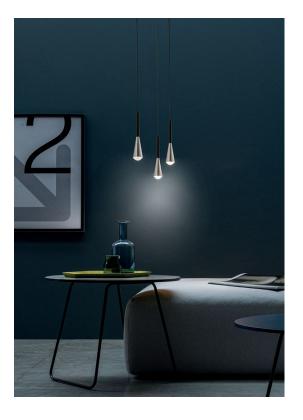

## **Iconic**

Simone Bellicini Designer

CODE 04701

Lamp type Sospensione

Direct Light emission Usage environment Indoor

Material Aluminium, iron

Light source led 7 Power

CCT available tone **H** 2700 K

W 3000 K O N 4000 K

Nominal Luminous flux 1000 CRI 90

Dimmer Triac

Driver Included

Input voltage 220-240V 50-60Hz

Certifications се

Insulation class

Available protection rating X (IP20)

**Energy class** Ε

1,2 Net weight Packaging volume 0,013 Number of packages 1

## Structure

| AN | BB | NR | ON |
|----|----|----|----|

Variable 2 ΙP Dimmer Led Light Variable 1

XX**H** 2700 K **D** (Dimmer) Χ **X** (IP20) **W** 3000 K 🔵 **9** (90°)

N 4000 K