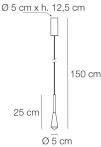

## **Iconic**

Simone Bellicini Designer

CODE 04701

Lamp type Sospensione

Direct Light emission Usage environment Indoor

Material Aluminium, iron

Light source led 7 Power

CCT available tone **H** 2700 K

W 3000 K O N 4000 K

Nominal Luminous flux 1000 CRI 90

Dimmer Triac

Driver Included

Input voltage 220-240V 50-60Hz

Certifications се

Insulation class

Available protection rating X (IP20)

**Energy class** Ε

1,2 Net weight Packaging volume 0,013 Number of packages 1