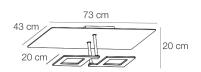

Ceiling lamp 50 W 7300 Lumen CRI90

**Description:** Essential shape, rounded corners, noble materials used simply and elegantly. The recyclable aluminium and the integrated LED with easy replaceble system make Like Q an environment-friendly product. The glass, a reminder of local tradition, is used as a reflecting surface diffusing the light softly and uniformly. The gold leaf finish on the glass is hand-done, giving Like Q the uniqueness and refined elegance typical of a handmade product.