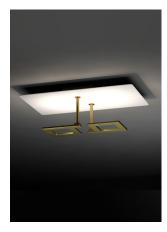

Ceiling lamp 50 W 7300 Lumen CRI90

**Description:** Essential shape, rounded corners, noble materials used simply and elegantly. The recyclable aluminium and the integrated LED with easy replaceble system make Like Q an environment-friendly product. The glass, a reminder of local tradition, is used as a reflecting surface diffusing the light softly and uniformly. The gold leaf finish on the glass is hand-done, giving Like Q the uniqueness and refined elegance typical of a handmade product.