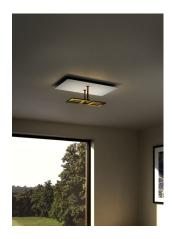

## 04607

Ceiling lamp 33 W 4600 Lumen CRI90

Description: Essential shape, rounded corners, noble materials used simply and elegantly. The recyclable aluminium and the integrated LED with easy replaceble system make Like Q an environment-friendly product. The glass, a reminder of local tradition, is used as a reflecting surface diffusing the light softly and uniformly. The gold leaf finish on the glass is hand-done, giving Like Q the uniqueness and refined elegance typical of a handmade product.