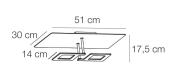

## 04607

Ceiling lamp 33 W 4600 Lumen CRI90

Description: Essential shape, rounded corners, noble materials used simply and elegantly. The recyclable aluminium and the integrated LED with easy replaceble system make Like Q an environment-friendly product. The glass, a reminder of local tradition, is used as a reflecting surface diffusing the light softly and uniformly. The gold leaf finish on the glass is hand-done, giving Like Q the uniqueness and refined elegance typical of a handmade product.