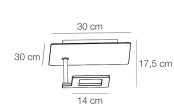

## 04603

Ceiling lamp 16,5 W 2300 Lumen CRI90

**Description:** Essential shape, rounded corners, noble materials used simply and elegantly. The recyclable aluminium and the integrated LED with easy replaceble system make Like Q an environment-friendly product. The glass, a reminder of local tradition, is used as a reflecting surface diffusing the light softly and uniformly. The gold leaf finish on the glass is hand-done, giving Like Q the uniqueness and refined elegance typical of a handmade product.

**Plus:** The different color combinations give Like Q a great ability to adapt to different furnishing styles. The structure is made of aluminum. The glass, which refers to the tradition of the territory, is used as a reflective surface because it diffuses the light in a homogeneous and soft way. The gold leaf finish on the glass is done by hand, giving Like Q the uniqueness and refinement of the "handmade".