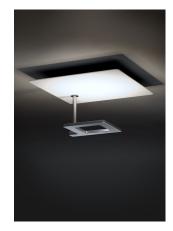

## 04603

Ceiling lamp 16,5 W 2300 Lumen CRI90

**Description:** Essential shape, rounded corners, noble materials used simply and elegantly. The recyclable aluminium and the integrated LED with easy replaceble system make Like Q an environment-friendly product. The glass, a reminder of local tradition, is used as a reflecting surface diffusing the light softly and uniformly. The gold leaf finish on the glass is hand-done, giving Like Q the uniqueness and refined elegance typical of a handmade product.

**Plus:** The different color combinations give Like Q a great ability to adapt to different furnishing styles. The structure is made of aluminum. The glass, which refers to the tradition of the territory, is used as a reflective surface because it diffuses the light in a homogeneous and soft way. The gold leaf finish on the glass is done by hand, giving Like Q the uniqueness and refinement of the "handmade".