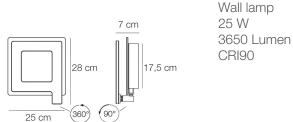

## 04602

**Description:** Essential shape, rounded corners, noble materials used simply and elegantly. The structure can be moved by a simple touch of the hand, creating different lighting effects and atmospheres, and adding a dynamic flavour. The different colour combinations give Like Q great scope for adapting to different furnishing styles. The glass reflector creates a soft suffused ambience. The recyclable aluminium and the integrated LED with green design system make Like Q an environment-friendly product.