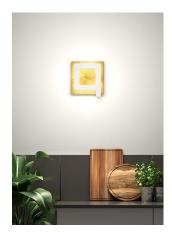

## 04602

**Description:** Essential shape, rounded corners, noble materials used simply and elegantly. The structure can be moved by a simple touch of the hand, creating different lighting effects and atmospheres, and adding a dynamic flavour. The different colour combinations give Like Q great scope for adapting to different furnishing styles. The glass reflector creates a soft suffused ambience. The recyclable aluminium and the integrated LED with green design system make Like Q an environment-friendly product.