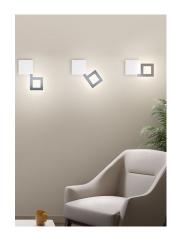

04601 Like Q

Wall lamp 16,5 W 2300 Lumen CRI90

**Description:** Essential shape, rounded corners, noble materials used simply and elegantly. The structure can be moved by a simple touch of the hand, creating different lighting effects and atmospheres, and adding a dynamic flavour. The different colour combinations give Like Q great scope for adapting to different furnishing styles. The glass reflector creates a soft suffused ambience. The recyclable aluminium and the integrated LED with green design system make Like Q an environment-friendly product.

Plus: The different color combinations give Like Q a great ability to adapt to different furnishing styles. The structure is made of aluminum. The glass, which refers to the tradition of the territory, is used as a reflective surface because it diffuses the light in a homogeneous and soft way. The gold leaf finish on the glass is done by hand, giving Like Q the uniqueness and refinement of the "handmade".