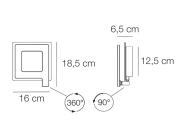

04601 Like Q

Wall lamp 16,5 W 2300 Lumen CRI90

**Description:** Essential shape, rounded corners, noble materials used simply and elegantly. The structure can be moved by a simple touch of the hand, creating different lighting effects and atmospheres, and adding a dynamic flavour. The different colour combinations give Like Q great scope for adapting to different furnishing styles. The glass reflector creates a soft suffused ambience. The recyclable aluminium and the integrated LED with green design system make Like Q an environment-friendly product.