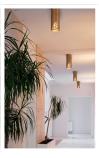

um body. The light is shaped by the 3D laser cuts, enhancing its form. The bronze finish is the result of 3 colour passes to create the two-colour effect with the gold interior and bronze exterior. This process is carried out by hand, making each product unique.

| Structure | Dimmer            | Led Light         | Lens           | ip              | Difusser |
|-----------|-------------------|-------------------|----------------|-----------------|----------|
| ВВ        | <b>D</b> (Dimmer) | <b>H</b> 2700 K   | X (No lens)    | <b>X</b> (IP20) | XX       |
| BZ BZ     |                   | <b>W</b> 3000 K 🔘 | <b>4</b> (45°) |                 |          |
| TN        |                   | N 4000 K          |                |                 |          |

## From the same collection