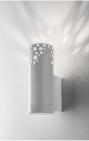

04412 Gaia

1

Suspension 3x12 W 3x1650 Lumen CRI90

**Description:** Gaia hanging lamp is a product with a green vocation: integrated LED efficiency, recyclable materials, long life cycle. Led and driver are easily replaceable in the place of installation. Lightweight and strong, with aluminium body. The light is shaped by the 3D laser cuts, enhancing its form. The interplay between solids and voids creates a dynamic atmosphere with interesting lighting effects. The finishes in catalogue are 3: bronze, titanium and white. The bronze finish is the result of 3 colour passes to create the two-colour effect with the gold interior and bronze exterior. The titanium and white finishes have the same color inside and outside. It is possible to request the customization of the finish.

Plus: A product with a green vocation: integrated LED efficiency, recyclable materials, long life cycle. Lightweight and strong, with aluminium body. The light is shaped by the 3D laser cuts, enhancing its form. The bronze finish is the result of 3 colour passes to create the two-colour effect with the gold interior and bronze exterior. This process is carried out by hand, making each product unique.