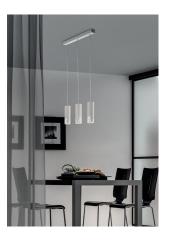

04412 Gaia

1

Suspension 3x12 W 3x1650 Lumen CRI90

**Description:** Gaia hanging lamp is a product with a green vocation: integrated LED efficiency, recyclable materials, long life cycle. Led and driver are easily replaceable in the place of installation. Lightweight and strong, with aluminium body. The light is shaped by the 3D laser cuts, enhancing its form. The interplay between solids and voids creates a dynamic atmosphere with interesting lighting effects. The finishes in catalogue are 3: bronze, titanium and white. The bronze finish is the result of 3 colour passes to create the two-colour effect with the gold interior and bronze exterior. The titanium and white finishes have the same color inside and outside. It is possible to request the customization of the finish.

Plus: A product with a green vocation: integrated LED efficiency, recyclable materials, long life cycle. Lightweight and strong, with aluminium body. The light is shaped by the 3D laser cuts, enhancing its form. The bronze finish is the result of 3 colour passes to create the two-colour effect with the gold interior and bronze exterior. This process is carried out by hand, making each product unique.