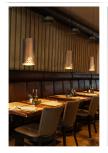

04412 Gaia

1

Suspension 3x12 W 3x1650 Lumen CRI90

**Description:** Gaia hanging lamp is a product with a green vocation: integrated LED efficiency, recyclable materials, long life cycle. Led and driver are easily replaceable in the place of installation. Lightweight and strong, with aluminium body. The light is shaped by the 3D laser cuts, enhancing its form. The interplay between solids and voids creates a dynamic atmosphere with interesting lighting effects. The finishes in catalogue are 3: bronze, titanium and white. The bronze finish is the result of 3 colour passes to create the two-colour effect with the gold interior and bronze exterior. The titanium and white finishes have the same color inside and outside. It is possible to request the customization of the finish.

Plus: A product with a green vocation: integrated LED efficiency, recyclable materials, long life cycle. Lightweight and strong, with aluminium body. The light is shaped by the 3D laser cuts, enhancing its form. The bronze finish is the result of 3 colour passes to create the two-colour effect with the gold interior and bronze exterior. This process is carried out by hand, making each product unique.