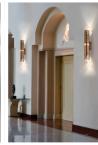

nium body. The light is shaped by the 3D laser cuts, enhancing its form. The bronze finish is the result of 3 colour passes to create the two-colour effect with the gold interior and bronze exterior. This process is carried out by hand, making each product unique.

| Structure | Dimmer            | Led Light         | Lens           | ip              | Difusser |
|-----------|-------------------|-------------------|----------------|-----------------|----------|
| ВВ        | <b>D</b> (Dimmer) | <b>H</b> 2700 K   | X (No lens)    | <b>X</b> (IP20) | XX       |
| BZ BZ     |                   | <b>W</b> 3000 K 🔘 | <b>4</b> (45°) |                 |          |
| TN        |                   | N 4000 K          |                |                 |          |

## From the same collection