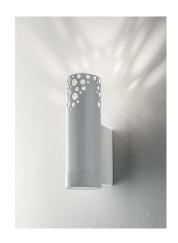

04405 Gaia

12 cm

Wall lamp 12 W 1650 Lumen CRI90

**Description:** Gaia wall lamp is a product with a green vocation: integrated LED efficiency, recyclable materials, long life cycle. Led and driver are easily replaceable in the place of installation. Lightweight and strong, with aluminium body. The light is shaped by the 3D laser cuts, enhancing its form. The interplay between solids and voids creates a dynamic atmosphere with interesting lighting effects. The finishes in catalogue are 3: bronze, titanium and white. The bronze finish is the result of 3 colour passes to create the two-colour effect with the gold interior and bronze exterior. The titanium and white finishes have the same color inside and outside. It is possible to request the customization of the finish.

Plus: A product with a green vocation: integrated LED efficiency, recyclable materials, long life cycle. Lightweight and strong, with aluminium body. The light is shaped by the 3D laser cuts, enhancing its form. The bronze finish is the result of 3 colour passes to create the two-colour effect with the gold interior and bronze exterior. This process is carried out by hand, making each product unique.