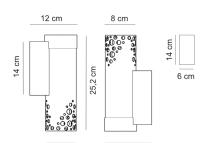

04405 Gaia

12 cm

Wall lamp 12 W 1650 Lumen CRI90

**Description:** Gaia wall lamp is a product with a green vocation: integrated LED efficiency, recyclable materials, long life cycle. Led and driver are easily replaceable in the place of installation. Lightweight and strong, with aluminium body. The light is shaped by the 3D laser cuts, enhancing its form. The interplay between solids and voids creates a dynamic atmosphere with interesting lighting effects. The finishes in catalogue are 3: bronze, titanium and white. The bronze finish is the result of 3 colour passes to create the two-colour effect with the gold interior and bronze exterior. The titanium and white finishes have the same color inside and outside. It is possible to request the customization of the finish.