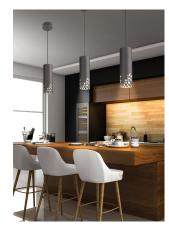

## 04401

**Description:** Gaia hanging lamp is a product with a green vocation: integrated LED efficiency, recyclable materials, long life cycle. Led and driver are easily replaceable in the place of installation. Lightweight and strong, with aluminium body. The light is shaped by the 3D laser cuts, enhancing its form. The interplay between solids and voids creates a dynamic atmosphere with interesting lighting effects. The proposed finishes are 3: bronze, black and white. It is also possible to request the customization of the finish.

**Plus:** A product with a green vocation: integrated LED efficiency, recyclable materials, long life cycle. Lightweight and strong, with aluminium body. The light is shaped by the 3D laser cuts, enhancing its form. The Gaia collection is available in 3 finishes: BM (bronze), NR (black), BB (white). It is also possible to request customized finishes.