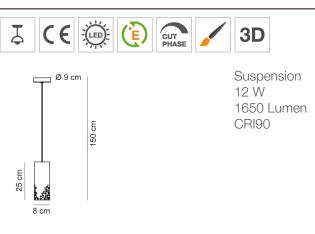

## 04401

**Description:** Gaia hanging lamp is a product with a green vocation: integrated LED efficiency, recyclable materials, long life cycle. Led and driver are easily replaceable in the place of installation. Lightweight and strong, with aluminium body. The light is shaped by the 3D laser cuts, enhancing its form. The interplay between solids and voids creates a dynamic atmosphere with interesting lighting effects. The proposed finishes are 3: bronze, black and white. It is also possible to request the customization of the finish.

**Plus:** A product with a green vocation: integrated LED efficiency, recyclable materials, long life cycle. Lightweight and strong, with aluminium body. The light is shaped by the 3D laser cuts, enhancing its form. The Gaia collection is available in 3 finishes: BM (bronze), NR (black), BB (white). It is also possible to request customized finishes.

| Structure | Dimmer     | Led Light         | Lens        | ір              | Difusser |
|-----------|------------|-------------------|-------------|-----------------|----------|
| BB        | D (Dimmer) | H 2700 K 🔴        | X (No lens) | <b>X</b> (IP20) | XX       |
| BM        |            | <b>W</b> 3000 K 🔘 |             |                 |          |
| NR        |            | N 4000 K 🔘        |             |                 |          |