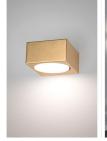

04106 **Dado** 

Wall lamp GX53 4x7 W

**Description:** Dado is a collection of compact wall lights, electrified with GX53 fitting. Its geometric shape offers plenty of scope for different combinations, playing on changing shapes and forms that become part of the furnishing scheme. Compact, simple and linear without being banal. Its pure form blends in with different furnishing styles, highlighting the space and creating striking chiaroscuro lighting effects.