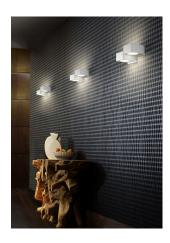

04106 **Dado** 

Wall lamp GX53 4x7 W

**Description:** Dado is a collection of compact wall lights, electrified with GX53 fitting. Its geometric shape offers plenty of scope for different combinations, playing on changing shapes and forms that become part of the furnishing scheme. Compact, simple and linear without being banal. Its pure form blends in with different furnishing styles, highlighting the space and creating striking chiaroscuro lighting effects.