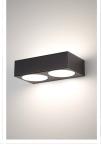

04106 **Dado** 

Wall lamp GX53 4x7 W

**Description:** Dado is a collection of compact wall lights, electrified with GX53 fitting. Its geometric shape offers plenty of scope for different combinations, playing on changing shapes and forms that become part of the furnishing scheme. Compact, simple and linear without being banal. Its pure form blends in with different furnishing styles, highlighting the space and creating striking chiaroscuro lighting effects.

**Plus:** The collection includes accessories, these are metalplates that can be installed together with the lamp in order to cover holes or J-boxes. The bulbs are not included in the lamp, they are supplied separately on order.