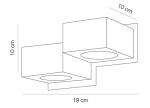

04106 **Dado** 

Wall lamp GX53 4x7 W

**Description:** Dado is a collection of compact wall lights, electrified with GX53 fitting. Its geometric shape offers plenty of scope for different combinations, playing on changing shapes and forms that become part of the furnishing scheme. Compact, simple and linear without being banal. Its pure form blends in with different furnishing styles, highlighting the space and creating striking chiaroscuro lighting effects.