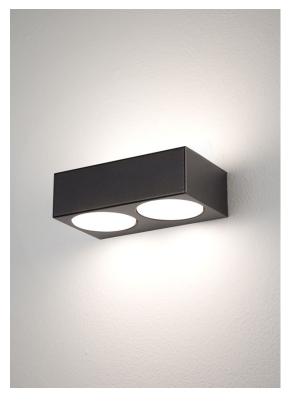

## Dado

Designer Elesi Creative Lab

CODE **04104** 

Lamp type Applique
Light emission Direct
Usage environment Indoor

Material Iron

Light source e27
Power GX53 4x7

CCT available tone X

Nominal Luminous flux

CRI

Dimmer

Driver

Input voltage 220-240V 50-60Hz

Certifications ce

Insulation class

Available protection rating X (IP20)

Energy class F