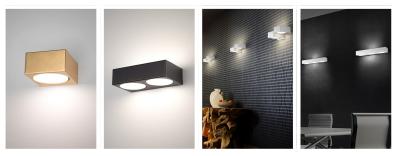

## 04102

Wall lamp GX53 2x7 W

**Description:** Dado is a collection of compact wall lights, electrified with GX53 fitting. Its geometric shape offers plenty of scope for different combinations, playing on changing shapes and forms that become part of the furnishing scheme. Compact, simple and linear without being banal. Its pure form blends in with different furnishing styles, highlighting the space and creating striking chiaroscuro lighting effects.

**Plus:** The collection includes accessories, these are metalplates that can be installed together with the lamp in order to cover holes or J-boxes. The bulbs are not included in the lamp, they are supplied separately on order.