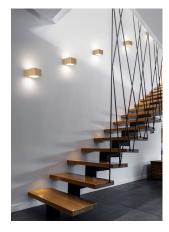

## 04102

Wall lamp GX53 2x7 W

**Description:** Dado is a collection of compact wall lights, electrified with GX53 fitting. Its geometric shape offers plenty of scope for different combinations, playing on changing shapes and forms that become part of the furnishing scheme. Compact, simple and linear without being banal. Its pure form blends in with different furnishing styles, highlighting the space and creating striking chiaroscuro lighting effects.