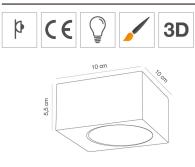

## 04102

Wall lamp GX53 2x7 W

**Description:** Dado is a collection of compact wall lights, electrified with GX53 fitting. Its geometric shape offers plenty of scope for different combinations, playing on changing shapes and forms that become part of the furnishing scheme. Compact, simple and linear without being banal. Its pure form blends in with different furnishing styles, highlighting the space and creating striking chiaroscuro lighting effects.

| Structure | Dimmer        | Led Light | Lens        | ip              | Difusser |
|-----------|---------------|-----------|-------------|-----------------|----------|
| AC        | X (No Dimmer) | X         | X (No lens) | <b>X</b> (IP20) | xx       |
| BB        |               |           |             |                 |          |
| NR        |               |           |             |                 |          |
| OS        |               |           |             |                 |          |