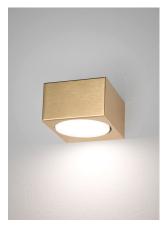

## 04101

Wall lamp GX53 1x7 W

**Description:** Dado is a collection of compact wall lights, electrified with GX53 fitting. Its geometric shape offers plenty of scope for different combinations, playing on changing shapes and forms that become part of the furnishing scheme. Compact, simple and linear without being banal. Its pure form blends in with different furnishing styles, highlighting the space and creating striking chiaroscuro lighting effects.