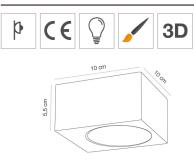

| Structure | Dimmer        | Led Light | Lens        | ір              | Difusser |
|-----------|---------------|-----------|-------------|-----------------|----------|
| AC        | X (No Dimmer) | X         | X (No lens) | <b>X</b> (IP20) | XX       |
| NR OS     |               |           |             |                 |          |