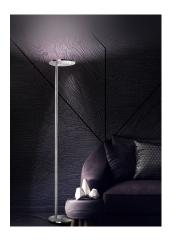

Ronda 03605

Floor lamp 38 up - 6 down W 5100 up - 880 down Lumen CRI90

Description: «Rondaj» is an Esperanto term meaning «round», a simple shape that encloses a high efficiency integrated LED lighting element. Diffuse light enhances the ceiling and creates spatial depth. The floor lamp Rondaj version illuminates upwards by reflected light and downwards by direct light, adjusted separately by memory touch dimmers located on the stem. The floor lamp is designed with visual comfort in mind, and is ideal for moments of relaxation.

Plus: Diffuse light enhances the ceiling and creates spatial depth. The floor lamp is designed with visual comfort in mind, and is ideal for moments of relaxation. Attention to detail can be seen in the steel and French gold finishes, with the metal brushing done 100% by hand. An artisan touch that makes each lamp unique.