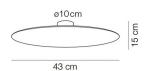

03603 Ronda

Ceiling lamp 50 W 7000 Lumen CRI90

**Description:** «Rondaj» is an Esperanto term meaning «round», a simple shape that encloses a high efficiency integrated LED lighting element. Diffuse light enhances the ceiling and creates spatial depth. Attention to detail can be seen in the steel and French gold finishes, with the metal brushing done 100% by hand. An artisan touch that makes each lamp unique.