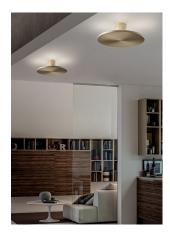

03603 Ronda

Ceiling lamp 50 W 7000 Lumen CRI90

**Description:** «Rondaj» is an Esperanto term meaning «round», a simple shape that encloses a high efficiency integrated LED lighting element. Diffuse light enhances the ceiling and creates spatial depth. Attention to detail can be seen in the steel and French gold finishes, with the metal brushing done 100% by hand. An artisan touch that makes each lamp unique.

**Plus:** Diffuse light enhances the ceiling and creates spatial depth. The floor lamp is designed with visual comfort in mind, and is ideal for moments of relaxation. Attention to detail can be seen in the steel and French gold finishes, with the metal brushing done 100% by hand. An artisan touch that makes each lamp unique.