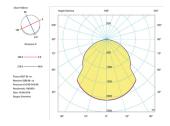

03603 Ronda

Ceiling lamp 50 W 7000 Lumen CRI90

**Description:** «Rondaj» is an Esperanto term meaning «round», a simple shape that encloses a high efficiency integrated LED lighting element. Diffuse light enhances the ceiling and creates spatial depth. Attention to detail can be seen in the steel and French gold finishes, with the metal brushing done 100% by hand. An artisan touch that makes each lamp unique.