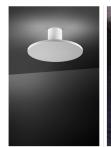

03603 Ronda

Ceiling lamp 50 W 7000 Lumen CRI90

**Description:** «Rondaj» is an Esperanto term meaning «round», a simple shape that encloses a high efficiency integrated LED lighting element. Diffuse light enhances the ceiling and creates spatial depth. Attention to detail can be seen in the steel and French gold finishes, with the metal brushing done 100% by hand. An artisan touch that makes each lamp unique.