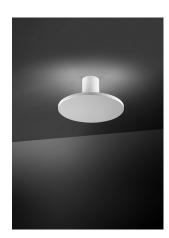

## 03602

Ronda

**Description:** «Rondaj» is an Esperanto term meaning «round», a simple shape that encloses a high efficiency integrated LED lighting element. Diffuse light enhances the ceiling and creates spatial depth. Attention to detail can be seen in the steel and French gold finishes, with the metal brushing done 100% by hand. An artisan touch that makes each lamp unique.