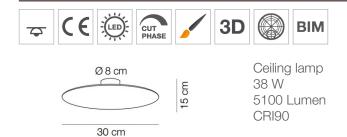

## 03602

Ronda

**Description:** «Rondaj» is an Esperanto term meaning «round», a simple shape that encloses a high efficiency integrated LED lighting element. Diffuse light enhances the ceiling and creates spatial depth. Attention to detail can be seen in the steel and French gold finishes, with the metal brushing done 100% by hand. An artisan touch that makes each lamp unique.