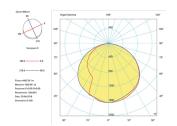

## 03602

Ronda

**Description:** «Rondaj» is an Esperanto term meaning «round», a simple shape that encloses a high efficiency integrated LED lighting element. Diffuse light enhances the ceiling and creates spatial depth. Attention to detail can be seen in the steel and French gold finishes, with the metal brushing done 100% by hand. An artisan touch that makes each lamp unique.