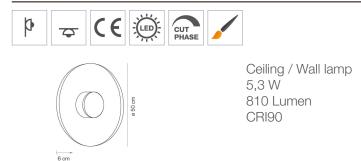

## 03404

**Description:** Lightness, simple shapes and careful combination of materials. A silent presence that reveals a lively personality when switched on. The two types of LED light (diffuse and directional) combine to create a uniform lighting effect. The design has a metal core and Plexiglas (PMMA) structure with stippled pattern for greater light diffusion. To perfect the luminosity of the PMMA material, each piece is hand-polished, and the edge is satin-finished for a soft light effect around the perimeter.

**Plus:** The lighting consists of built-in LEDs with dimmable driver (cut-phase) included in the structure. The art. 03404 is part of Air collection that includes different sizes of wall lamps, ceiling lamps and suspensions.

| Structure | Dimmer                                    | Led Light  | Lens        | ір              | Difusser |
|-----------|-------------------------------------------|------------|-------------|-----------------|----------|
| AC BB     | <b>X</b> (No Dimmer)<br><b>D</b> (Dimmer) | H 2700 K O | X (No lens) | <b>X</b> (IP20) | ХХ       |
| OS        |                                           | N 4000 K 🔘 |             |                 |          |