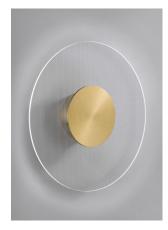

## 03404

**Description:** Lightness, simple shapes and careful combination of materials. A silent presence that reveals a lively personality when switched on. The two types of LED light (diffuse and directional) combine to create a uniform lighting effect. The design has a metal core and Plexiglas (PMMA) structure with stippled pattern for greater light diffusion. To perfect the luminosity of the PMMA material, each piece is hand-polished, and the edge is satin-finished for a soft light effect around the perimeter.

**Plus:** The lighting consists of built-in LEDs with dimmable driver (cut-phase) included in the structure. The art. 03404 is part of Air collection that includes different sizes of wall lamps, ceiling lamps and suspensions.