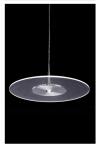

03403

Ceiling / Wall lamp 3,9 W 590 Lumen CRI90

Description: Lightness, simple shapes and careful combination of materials. A silent presence that reveals a lively personality when switched on. The two types of LED light (diffuse and directional) combine to create a uniform lighting effect. The design has a metal core and Plexiglas (PMMA) structure with stippled pattern for greater light diffusion. To perfect the luminosity of the PMMA material, each piece is hand-polished, and the edge is satin-finished for a soft light effect around the perimeter.

Plus: The lighting consists of built-in LEDs with dimmable driver (cut-phase) included in the structure. The art. 03403 is part of Air collection that includes different sizes of wall lamps, ceiling lamps and suspensions.