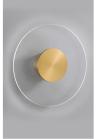

03403

Ceiling / Wall lamp 3,9 W 590 Lumen CRI90

Description: Lightness, simple shapes and careful combination of materials. A silent presence that reveals a lively personality when switched on. The two types of LED light (diffuse and directional) combine to create a uniform lighting effect. The design has a metal core and Plexiglas (PMMA) structure with stippled pattern for greater light diffusion. To perfect the luminosity of the PMMA material, each piece is hand-polished, and the edge is satin-finished for a soft light effect around the perimeter.

Plus: The lighting consists of built-in LEDs with dimmable driver (cut-phase) included in the structure. The art. 03403 is part of Air collection that includes different sizes of wall lamps, ceiling lamps and suspensions.