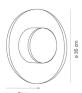

03403

Ceiling / Wall lamp 3,9 W 590 Lumen CRI90

Description: Lightness, simple shapes and careful combination of materials. A silent presence that reveals a lively personality when switched on. The two types of LED light (diffuse and directional) combine to create a uniform lighting effect. The design has a metal core and Plexiglas (PMMA) structure with stippled pattern for greater light diffusion. To perfect the luminosity of the PMMA material, each piece is hand-polished, and the edge is satin-finished for a soft light effect around the perimeter.

Plus: The lighting consists of built-in LEDs with dimmable driver (cut-phase) included in the structure. The art. 03403 is part of Air collection that includes different sizes of wall lamps, ceiling lamps and suspensions.