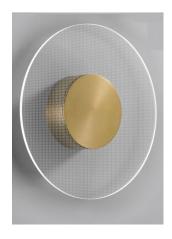

03403

Ceiling / Wall lamp 3,9 W 590 Lumen CRI90

Description: Lightness, simple shapes and careful combination of materials. A silent presence that reveals a lively personality when switched on. The two types of LED light (diffuse and directional) combine to create a uniform lighting effect. The design has a metal core and Plexiglas (PMMA) structure with stippled pattern for greater light diffusion. To perfect the luminosity of the PMMA material, each piece is hand-polished, and the edge is satin-finished for a soft light effect around the perimeter.

Plus: The lighting consists of built-in LEDs with dimmable driver (cut-phase) included in the structure. The art. 03403 is part of Air collection that includes different sizes of wall lamps, ceiling lamps and suspensions.