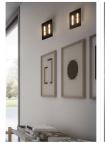

Ceiling lamp 37,5 W 5800 Lumen CRI90

**Description:** In the Aura collection the beauty of the glass is enhanced by the colours and material used. The glass is obtained from one single sheet, without holes or cuts. The effect of the lines is created by the combined use of different work techniques on the glass. The coloured glass is interrupted by satin-finish lines that allow passage of the light and become distinctive elements. The glass diffuser is fixed by a magnet system which allows quick easy installation. The unique element of this lighting product is the glass which features different artisan techniques: the glass decorations are hand-done by skilled local craftsmen, giving Aura the uniqueness and refined elegance of a handmade product.

Plus: The coloured glass is interrupted by satin-finish lines that allow passage of the light and become distinctive elements.

Magnetic temperament: the glass reflector is fixed by a magnet system which allows quick easy installation. The unique element of this lighting product is the glass which features different artisan techniques: the glass decorations are hand-done by skilled local craftsmen, giving Aura the uniqueness and refined elegance of a handmade product.