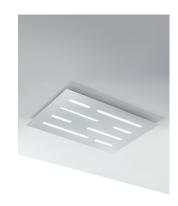

Ceiling lamp 37,5 W 5800 Lumen CRI90

**Description:** In the Aura collection the beauty of the glass is enhanced by the colours and material used. The glass is obtained from one single sheet, without holes or cuts. The effect of the lines is created by the combined use of different work techniques on the glass. The coloured glass is interrupted by satin-finish lines that allow passage of the light and become distinctive elements. The glass diffuser is fixed by a magnet system which allows quick easy installation. The unique element of this lighting product is the glass which features different artisan techniques: the glass decorations are hand-done by skilled local craftsmen, giving Aura the uniqueness and refined elegance of a handmade product.

Plus: The coloured glass is interrupted by satin-finish lines that allow passage of the light and become distinctive elements.

Magnetic temperament: the glass reflector is fixed by a magnet system which allows quick easy installation. The unique element of this lighting product is the glass which features different artisan techniques: the glass decorations are hand-done by skilled local craftsmen, giving Aura the uniqueness and refined elegance of a handmade product.