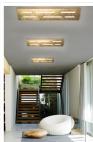

Ceiling lamp 37,5 W 5800 Lumen CRI90

**Description:** In the Aura collection the beauty of the glass is enhanced by the colours and material used. The glass is obtained from one single sheet, without holes or cuts. The effect of the lines is created by the combined use of different work techniques on the glass. The coloured glass is interrupted by satin-finish lines that allow passage of the light and become distinctive elements. The glass diffuser is fixed by a magnet system which allows quick easy installation. The unique element of this lighting product is the glass which features different artisan techniques: the glass decorations are hand-done by skilled local craftsmen, giving Aura the uniqueness and refined elegance of a handmade product.

Plus: The coloured glass is interrupted by satin-finish lines that allow passage of the light and become distinctive elements.

Magnetic temperament: the glass reflector is fixed by a magnet system which allows quick easy installation. The unique element of this lighting product is the glass which features different artisan techniques: the glass decorations are hand-done by skilled local craftsmen, giving Aura the uniqueness and refined elegance of a handmade product.