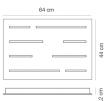

Ceiling lamp 37,5 W 5800 Lumen CRI90

**Description:** In the Aura collection the beauty of the glass is enhanced by the colours and material used. The glass is obtained from one single sheet, without holes or cuts. The effect of the lines is created by the combined use of different work techniques on the glass. The coloured glass is interrupted by satin-finish lines that allow passage of the light and become distinctive elements. The glass diffuser is fixed by a magnet system which allows quick easy installation. The unique element of this lighting product is the glass which features different artisan techniques: the glass decorations are hand-done by skilled local craftsmen, giving Aura the uniqueness and refined elegance of a handmade product.

Plus: The coloured glass is interrupted by satin-finish lines that allow passage of the light and become distinctive elements.

Magnetic temperament: the glass reflector is fixed by a magnet system which allows quick easy installation. The unique element of this lighting product is the glass which features different artisan techniques: the glass decorations are hand-done by skilled local craftsmen, giving Aura the uniqueness and refined elegance of a handmade product.