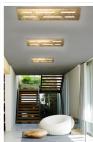

Ceiling lamp 20,7 W 3200 Lumen CRI90

**Description:** In the Aura collection the beauty of the glass is enhanced by the colours and material used. The glass is obtained from one single sheet, without holes or cuts. The effect of the lines is created by the combined use of different work techniques on the glass. The coloured glass is interrupted by satin-finish lines that allow passage of the light and become distinctive elements. The glass diffuser is fixed by a magnet system which allows quick easy installation. The unique element of this lighting product is the glass which features different artisan techniques: the glass decorations are hand-done by skilled local craftsmen, giving Aura the uniqueness and refined elegance of a handmade product.

Plus: The coloured glass is interrupted by satin-finish lines that allow passage of the light and become distinctive elements.

Magnetic temperament: the glass reflector is fixed by a magnet system which allows quick easy installation. The unique element of this lighting product is the glass which features different artisan techniques: the glass decorations are hand-done by skilled local craftsmen, giving Aura the uniqueness and refined elegance of a handmade product.