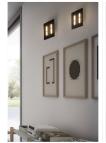

Ceiling lamp 20,7 W 3200 Lumen CRI90

**Description:** In the Aura collection the beauty of the glass is enhanced by the colours and material used. The glass is obtained from one single sheet, without holes or cuts. The effect of the lines is created by the combined use of different work techniques on the glass. The coloured glass is interrupted by satin-finish lines that allow passage of the light and become distinctive elements. The glass diffuser is fixed by a magnet system which allows quick easy installation. The unique element of this lighting product is the glass which features different artisan techniques: the glass decorations are hand-done by skilled local craftsmen, giving Aura the uniqueness and refined elegance of a handmade product.

Plus: The coloured glass is interrupted by satin-finish lines that allow passage of the light and become distinctive elements.

Magnetic temperament: the glass reflector is fixed by a magnet system which allows quick easy installation. The unique element of this lighting product is the glass which features different artisan techniques: the glass decorations are hand-done by skilled local craftsmen, giving Aura the uniqueness and refined elegance of a handmade product.