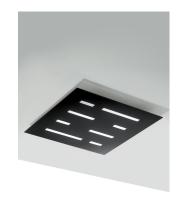

Ceiling lamp 20,7 W 3200 Lumen CRI90

**Description:** In the Aura collection the beauty of the glass is enhanced by the colours and material used. The glass is obtained from one single sheet, without holes or cuts. The effect of the lines is created by the combined use of different work techniques on the glass. The coloured glass is interrupted by satin-finish lines that allow passage of the light and become distinctive elements. The glass diffuser is fixed by a magnet system which allows quick easy installation. The unique element of this lighting product is the glass which features different artisan techniques: the glass decorations are hand-done by skilled local craftsmen, giving Aura the uniqueness and refined elegance of a handmade product.

Plus: The coloured glass is interrupted by satin-finish lines that allow passage of the light and become distinctive elements.

Magnetic temperament: the glass reflector is fixed by a magnet system which allows quick easy installation. The unique element of this lighting product is the glass which features different artisan techniques: the glass decorations are hand-done by skilled local craftsmen, giving Aura the uniqueness and refined elegance of a handmade product.