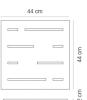

Ceiling lamp 20,7 W 3200 Lumen CRI90

**Description:** In the Aura collection the beauty of the glass is enhanced by the colours and material used. The glass is obtained from one single sheet, without holes or cuts. The effect of the lines is created by the combined use of different work techniques on the glass. The coloured glass is interrupted by satin-finish lines that allow passage of the light and become distinctive elements. The glass diffuser is fixed by a magnet system which allows quick easy installation. The unique element of this lighting product is the glass which features different artisan techniques: the glass decorations are hand-done by skilled local craftsmen, giving Aura the uniqueness and refined elegance of a handmade product.