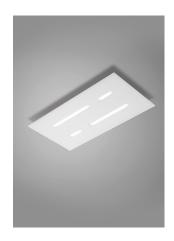

Ceiling lamp 11,5 W 1780 Lumen CRI90

**Description:** In the Aura collection the beauty of the glass is enhanced by the colours and material used. The glass is obtained from one single sheet, without holes or cuts. The effect of the lines is created by the combined use of different work techniques on the glass. The coloured glass is interrupted by satin-finish lines that allow passage of the light and become distinctive elements. The glass diffuser is fixed by a magnet system which allows quick easy installation. The unique element of this lighting product is the glass which features different artisan techniques: the glass decorations are hand-done by skilled local craftsmen, giving Aura the uniqueness and refined elegance of a handmade product.

Plus: The coloured glass is interrupted by satin-finish lines that allow passage of the light and become distinctive elements. Magnetic temperament: the glass reflector is fixed by a magnet system which allows quick easy installation. The unique element of this lighting product is the glass which features different artisan techniques: the glass decorations are hand-done by skilled local craftsmen, giving Aura the uniqueness and refined elegance of a handmade product.