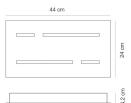

Ceiling lamp 11,5 W 1780 Lumen CRI90

**Description:** In the Aura collection the beauty of the glass is enhanced by the colours and material used. The glass is obtained from one single sheet, without holes or cuts. The effect of the lines is created by the combined use of different work techniques on the glass. The coloured glass is interrupted by satin-finish lines that allow passage of the light and become distinctive elements. The glass diffuser is fixed by a magnet system which allows quick easy installation. The unique element of this lighting product is the glass which features different artisan techniques: the glass decorations are hand-done by skilled local craftsmen, giving Aura the uniqueness and refined elegance of a handmade product.

Plus: The coloured glass is interrupted by satin-finish lines that allow passage of the light and become distinctive elements. Magnetic temperament: the glass reflector is fixed by a magnet system which allows quick easy installation. The unique element of this lighting product is the glass which features different artisan techniques: the glass decorations are hand-done by skilled local craftsmen, giving Aura the uniqueness and refined elegance of a handmade product.