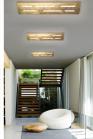

Ceiling lamp 11,5 W 1780 Lumen CRI90

**Description:** In the Aura collection the beauty of the glass is enhanced by the colours and material used. The glass is obtained from one single sheet, without holes or cuts. The effect of the lines is created by the combined use of different work techniques on the glass. The coloured glass is interrupted by satin-finish lines that allow passage of the light and become distinctive elements. The glass diffuser is fixed by a magnet system which allows quick easy installation. The unique element of this lighting product is the glass which features different artisan techniques: the glass decorations are hand-done by skilled local craftsmen, giving Aura the uniqueness and refined elegance of a handmade product.

Plus: The coloured glass is interrupted by satin-finish lines that allow passage of the light and become distinctive elements. Magnetic temperament: the glass reflector is fixed by a magnet system which allows quick easy installation. The unique element of this lighting product is the glass which features different artisan techniques: the glass decorations are hand-done by skilled local craftsmen, giving Aura the uniqueness and refined elegance of a handmade product.