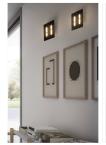

Ceiling lamp 11,5 W 1780 Lumen CRI90

**Description:** In the Aura collection the beauty of the glass is enhanced by the colours and material used. The glass is obtained from one single sheet, without holes or cuts. The effect of the lines is created by the combined use of different work techniques on the glass. The coloured glass is interrupted by satin-finish lines that allow passage of the light and become distinctive elements. The glass diffuser is fixed by a magnet system which allows quick easy installation. The unique element of this lighting product is the glass which features different artisan techniques: the glass decorations are hand-done by skilled local craftsmen, giving Aura the uniqueness and refined elegance of a handmade product.

Plus: The coloured glass is interrupted by satin-finish lines that allow passage of the light and become distinctive elements. Magnetic temperament: the glass reflector is fixed by a magnet system which allows quick easy installation. The unique element of this lighting product is the glass which features different artisan techniques: the glass decorations are hand-done by skilled local craftsmen, giving Aura the uniqueness and refined elegance of a handmade product.