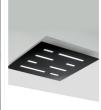

## 02901 LED wall or ceiling lamp

Ceiling / Wall lamp 6 W 890 Lumen CRI90

**Description:** In the Aura collection the beauty of the glass is enhanced by the colours and material used. The glass is obtained from one single sheet, without holes or cuts. The effect of the lines is created by the combined use of different work techniques on the glass. The coloured glass is interrupted by satin-finish lines that allow passage of the light and become distinctive elements. The glass diffuser is fixed by a magnet system which allows quick easy installation. The unique element of this lighting product is the glass which features different artisan techniques: the glass decorations are hand-done by skilled local craftsmen, giving Aura the uniqueness and refined elegance of a handmade product.

Plus: Built-in LED wall lamp. The lamp is composed by a metal structure and colored glass diffuser. The glass is polished on the outside and it is decorated inside. Light spreads from the satin parts of the glass. The glass is fixed with a magnetic system to facilitate installation. The integrated LED strips are fixed to a dissipating aluminum structure. The lamp is phase-cutdimmable.