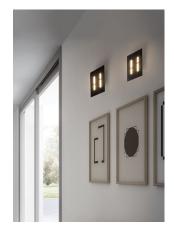

## 02901 LED wall or ceiling lamp

Ceiling / Wall lamp 6 W 890 Lumen CRI90

**Description:** In the Aura collection the beauty of the glass is enhanced by the colours and material used. The glass is obtained from one single sheet, without holes or cuts. The effect of the lines is created by the combined use of different work techniques on the glass. The coloured glass is interrupted by satin-finish lines that allow passage of the light and become distinctive elements. The glass diffuser is fixed by a magnet system which allows quick easy installation. The unique element of this lighting product is the glass which features different artisan techniques: the glass decorations are hand-done by skilled local craftsmen, giving Aura the uniqueness and refined elegance of a handmade product.

Plus: Built-in LED wall lamp. The lamp is composed by a metal structure and colored glass diffuser. The glass is polished on the outside and it is decorated inside. Light spreads from the satin parts of the glass. The glass is fixed with a magnetic system to facilitate installation. The integrated LED strips are fixed to a dissipating aluminum structure. The lamp is phase-cutdimmable.