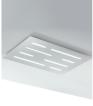

## 02901 LED wall or ceiling lamp

Ceiling / Wall lamp 6 W 890 Lumen CRI90

**Description:** In the Aura collection the beauty of the glass is enhanced by the colours and material used. The glass is obtained from one single sheet, without holes or cuts. The effect of the lines is created by the combined use of different work techniques on the glass. The coloured glass is interrupted by satin-finish lines that allow passage of the light and become distinctive elements. The glass diffuser is fixed by a magnet system which allows quick easy installation. The unique element of this lighting product is the glass which features different artisan techniques: the glass decorations are hand-done by skilled local craftsmen, giving Aura the uniqueness and refined elegance of a handmade product.

Plus: Built-in LED wall lamp. The lamp is composed by a metal structure and colored glass diffuser. The glass is polished on the outside and it is decorated inside. Light spreads from the satin parts of the glass. The glass is fixed with a magnetic system to facilitate installation. The integrated LED strips are fixed to a dissipating aluminum structure. The lamp is phase-cutdimmable.