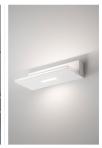

Floor lamp 37,9 up + 4,5 down W 5100 up+640 down Lumen CRI90

**Description:** Quid, a collection of lights with square clean-cut lines, is a tribute to the rigorous style created by the essential forms typical of modern design. Compact volumes for functional lighting, with direct and indirect light. The two aluminium parts are separated by a Plexiglas (PMMA) element that lights up around the perimeter, adding to the soft delicate effect of the design. The lamp works both as a reading light with direct and adjustable light, and as an ambient light with indirect light. The lights can be switched on and dimmed separately.

Plus: Compact volumes for functional lighting, with direct and indirect light. The two aluminium parts are separated by a Plexiglas (PMMA) element that lights up around the perimeter, adding to the soft delicate effect of the design. The gold leaf finish is hand-done on all the metal parts, giving Quid the uniqueness and refined elegance typical of a handmade product.