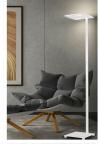

Floor lamp 37,9 up + 4,5 down W 5100 up+640 down Lumen CRI90

**Description:** Quid, a collection of lights with square clean-cut lines, is a tribute to the rigorous style created by the essential forms typical of modern design. Compact volumes for functional lighting, with direct and indirect light. The two aluminium parts are separated by a Plexiglas (PMMA) element that lights up around the perimeter, adding to the soft delicate effect of the design. The lamp works both as a reading light with direct and adjustable light, and as an ambient light with indirect light. The lights can be switched on and dimmed separately.