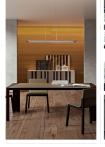

Floor lamp 37,9 up + 4,5 down W 5100 up+640 down Lumen CRI90

**Description:** Quid, a collection of lights with square clean-cut lines, is a tribute to the rigorous style created by the essential forms typical of modern design. Compact volumes for functional lighting, with direct and indirect light. The two aluminium parts are separated by a Plexiglas (PMMA) element that lights up around the perimeter, adding to the soft delicate effect of the design. The lamp works both as a reading light with direct and adjustable light, and as an ambient light with indirect light. The lights can be switched on and dimmed separately.

Plus: Compact volumes for functional lighting, with direct and indirect light. The two aluminium parts are separated by a Plexiglas (PMMA) element that lights up around the perimeter, adding to the soft delicate effect of the design. The gold leaf finish is hand-done on all the metal parts, giving Quid the uniqueness and refined elegance typical of a handmade product.