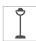

Floor lamp 37,9 up + 4,5 down W 5100 up+640 down Lumen CRI90

**Description:** Quid, a collection of lights with square clean-cut lines, is a tribute to the rigorous style created by the essential forms typical of modern design. Compact volumes for functional lighting, with direct and indirect light. The two aluminium parts are separated by a Plexiglas (PMMA) element that lights up around the perimeter, adding to the soft delicate effect of the design. The lamp works both as a reading light with direct and adjustable light, and as an ambient light with indirect light. The lights can be switched on and dimmed separately.

Plus: Compact volumes for functional lighting, with direct and indirect light. The two aluminium parts are separated by a Plexiglas (PMMA) element that lights up around the perimeter, adding to the soft delicate effect of the design. The gold leaf finish is hand-done on all the metal parts, giving Quid the uniqueness and refined elegance typical of a handmade product.