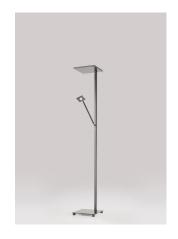

Floor lamp 37,9 up + 4,5 down W 5100 up+640 down Lumen CRI90

**Description:** Quid, a collection of lights with square clean-cut lines, is a tribute to the rigorous style created by the essential forms typical of modern design. Compact volumes for functional lighting, with direct and indirect light. The two aluminium parts are separated by a Plexiglas (PMMA) element that lights up around the perimeter, adding to the soft delicate effect of the design. The lamp works both as a reading light with direct and adjustable light, and as an ambient light with indirect light. The lights can be switched on and dimmed separately.

Plus: Compact volumes for functional lighting, with direct and indirect light. The two aluminium parts are separated by a Plexiglas (PMMA) element that lights up around the perimeter, adding to the soft delicate effect of the design. The gold leaf finish is hand-done on all the metal parts, giving Quid the uniqueness and refined elegance typical of a handmade product.