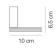

22 cm

Wall lamp 4,8 up - 1,6 down W 680 up - 220 down Lumen CRI90

Description: Quid, a collection of lights with square clean-cut lines, is a tribute to the rigorous style created by the essential forms typical of modern design. Compact volumes for functional lighting, with direct and indirect light. The two aluminium parts are separated by a Plexiglas (PMMA) element that lights up around the perimeter, adding to the soft delicate effect of the design. The gold leaf finish is hand-done on all the metal parts, giving Quid the uniqueness and refined elegance typical of a handmade product.