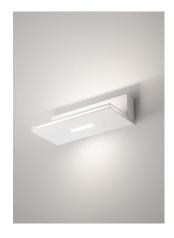

22 cm

Wall lamp 4,8 up - 1,6 down W 680 up - 220 down Lumen CRI90

Description: Quid, a collection of lights with square clean-cut lines, is a tribute to the rigorous style created by the essential forms typical of modern design. Compact volumes for functional lighting, with direct and indirect light. The two aluminium parts are separated by a Plexiglas (PMMA) element that lights up around the perimeter, adding to the soft delicate effect of the design. The gold leaf finish is hand-done on all the metal parts, giving Quid the uniqueness and refined elegance typical of a handmade product.

Plus: Compact volumes for functional lighting, with direct and indirect light. The two aluminium parts are separated by a Plexiglas (PMMA) element that lights up around the perimeter, adding to the soft delicate effect of the design. The gold leaf finish is hand-done on all the metal parts, giving Quid the uniqueness and refined elegance typical of a handmade product.