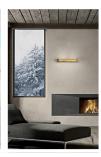

22 cm

Wall lamp 4,8 up - 1,6 down W 680 up - 220 down Lumen CRI90

Description: Quid, a collection of lights with square clean-cut lines, is a tribute to the rigorous style created by the essential forms typical of modern design. Compact volumes for functional lighting, with direct and indirect light. The two aluminium parts are separated by a Plexiglas (PMMA) element that lights up around the perimeter, adding to the soft delicate effect of the design. The gold leaf finish is hand-done on all the metal parts, giving Quid the uniqueness and refined elegance typical of a handmade product.

Plus: Compact volumes for functional lighting, with direct and indirect light. The two aluminium parts are separated by a Plexiglas (PMMA) element that lights up around the perimeter, adding to the soft delicate effect of the design. The gold leaf finish is hand-done on all the metal parts, giving Quid the uniqueness and refined elegance typical of a handmade product.