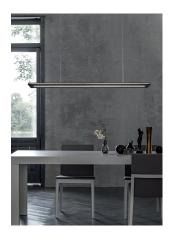

Suspension 34 up - 34 down W 4900 up-4900 down Lumen CRI90

**Description:** Quid, a collection of lights with square clean-cut lines, is a tribute to the rigorous style created by the essential forms typical of modern design. Compact volumes for functional lighting, with direct and indirect light. The two aluminium parts are separated by a Plexiglas (PMMA) element that lights up around the perimeter, adding to the soft delicate effect of the design. The gold leaf finish is hand-done on all the metal parts, giving Quid the uniqueness and refined elegance typical of a handmade product.

Plus: Compact volumes for functional lighting, with direct and indirect light. The two aluminium parts are separated by a Plexiglas (PMMA) element that lights up around the perimeter, adding to the soft delicate effect of the design. The gold leaf finish is hand-done on all the metal parts, giving Quid the uniqueness and refined elegance typical of a handmade product.