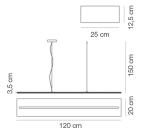

Suspension 34 up - 34 down W 4900 up-4900 down Lumen CRI90

**Description:** Quid, a collection of lights with square clean-cut lines, is a tribute to the rigorous style created by the essential forms typical of modern design. Compact volumes for functional lighting, with direct and indirect light. The two aluminium parts are separated by a Plexiglas (PMMA) element that lights up around the perimeter, adding to the soft delicate effect of the design. The gold leaf finish is hand-done on all the metal parts, giving Quid the uniqueness and refined elegance typical of a handmade product.

Plus: Compact volumes for functional lighting, with direct and indirect light. The two aluminium parts are separated by a Plexiglas (PMMA) element that lights up around the perimeter, adding to the soft delicate effect of the design. The gold leaf finish is hand-done on all the metal parts, giving Quid the uniqueness and refined elegance typical of a handmade product.