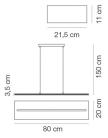

Suspension 22 up - 22 down W 3250 up-3250 down Lumen CRI90

**Description:** Quid, a collection of lights with square clean-cut lines, is a tribute to the rigorous style created by the essential forms typical of modern design. Compact volumes for functional lighting, with direct and indirect light. The two aluminium parts are separated by a Plexiglas (PMMA) element that lights up around the perimeter, adding to the soft delicate effect of the design. The gold leaf finish is hand-done on all the metal parts, giving Quid the uniqueness and refined elegance typical of a handmade product.

Plus: Compact volumes for functional lighting, with direct and indirect light. The two aluminium parts are separated by a Plexiglas (PMMA) element that lights up around the perimeter, adding to the soft delicate effect of the design. The gold leaf finish is hand-done on all the metal parts, giving Quid the uniqueness and refined elegance typical of a handmade product.