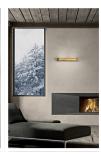

Suspension 22 up - 22 down W 3250 up-3250 down Lumen CRI90

**Description:** Quid, a collection of lights with square clean-cut lines, is a tribute to the rigorous style created by the essential forms typical of modern design. Compact volumes for functional lighting, with direct and indirect light. The two aluminium parts are separated by a Plexiglas (PMMA) element that lights up around the perimeter, adding to the soft delicate effect of the design. The gold leaf finish is hand-done on all the metal parts, giving Quid the uniqueness and refined elegance typical of a handmade product.

Plus: Compact volumes for functional lighting, with direct and indirect light. The two aluminium parts are separated by a Plexiglas (PMMA) element that lights up around the perimeter, adding to the soft delicate effect of the design. The gold leaf finish is hand-done on all the metal parts, giving Quid the uniqueness and refined elegance typical of a handmade product.