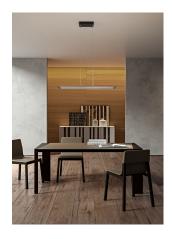

Suspension 22 up - 22 down W 3250 up-3250 down Lumen CRI90

**Description:** Quid, a collection of lights with square clean-cut lines, is a tribute to the rigorous style created by the essential forms typical of modern design. Compact volumes for functional lighting, with direct and indirect light. The two aluminium parts are separated by a Plexiglas (PMMA) element that lights up around the perimeter, adding to the soft delicate effect of the design. The gold leaf finish is hand-done on all the metal parts, giving Quid the uniqueness and refined elegance typical of a handmade product.

Plus: Compact volumes for functional lighting, with direct and indirect light. The two aluminium parts are separated by a Plexiglas (PMMA) element that lights up around the perimeter, adding to the soft delicate effect of the design. The gold leaf finish is hand-done on all the metal parts, giving Quid the uniqueness and refined elegance typical of a handmade product.