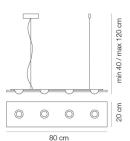

## 02009 LED Hanging lamp

Suspension 25,8 W 3080 Lumen CRI90

Description: In the Pois collection, simple shapes and technological innovation combine for a winning result: one single sheet of flat glass, with hot-pressed indentations, and a simple quick magnetic quickening system, with no visible screws. In 2019 POIS received the VSL Award (Venetian Smart Lighting Award) for the following reasons: the light combines glass working tradition with the wholly appropriate functionality of pure stylized lines. Lightness and equilibrium expressed in a precious material, with effects of great magnetism and harmony.

Plus: Built-in Led suspension. The diffuser constist of a single sheet of flat glass, with hot-pressed indentations. The glass is shiny, the decoration is applied on the back. The canopy is independent of the steel cables, so that you can place the lamp away from the power supply. Adjustable steel cables. The lamp is phase-cut dimmable