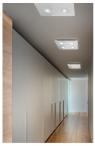

## 02009 LED Hanging lamp

Suspension 25,8 W 3080 Lumen CRI90

Description: In the Pois collection, simple shapes and technological innovation combine for a winning result: one single sheet of flat glass, with hot-pressed indentations, and a simple quick magnetic quickening system, with no visible screws. In 2019 POIS received the VSL Award (Venetian Smart Lighting Award) for the following reasons: the light combines glass working tradition with the wholly appropriate functionality of pure stylized lines. Lightness and equilibrium expressed in a precious material, with effects of great magnetism and harmony.

Plus: Built-in Led suspension. The diffuser constist of a single sheet of flat glass, with hot-pressed indentations. The glass is shiny, the decoration is applied on the back. The canopy is independent of the steel cables, so that you can place the lamp away from the power supply. Adjustable steel cables. The lamp is phase-cut dimmable