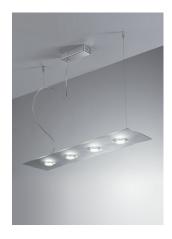

## 02009 LED Hanging lamp

Suspension 25,8 W 3080 Lumen CRI90

Description: In the Pois collection, simple shapes and technological innovation combine for a winning result: one single sheet of flat glass, with hot-pressed indentations, and a simple quick magnetic quickening system, with no visible screws. In 2019 POIS received the VSL Award (Venetian Smart Lighting Award) for the following reasons: the light combines glass working tradition with the wholly appropriate functionality of pure stylized lines. Lightness and equilibrium expressed in a precious material, with effects of great magnetism and harmony.

Plus: Built-in Led suspension. The diffuser constist of a single sheet of flat glass, with hot-pressed indentations. The glass is shiny, the decoration is applied on the back. The canopy is independent of the steel cables, so that you can place the lamp away from the power supply. Adjustable steel cables. The lamp is phase-cut dimmable