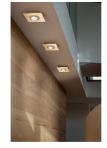

## 02009 LED Hanging lamp

Suspension 25,8 W 3080 Lumen CRI90

Description: In the Pois collection, simple shapes and technological innovation combine for a winning result: one single sheet of flat glass, with hot-pressed indentations, and a simple quick magnetic quickening system, with no visible screws. In 2019 POIS received the VSL Award (Venetian Smart Lighting Award) for the following reasons: the light combines glass working tradition with the wholly appropriate functionality of pure stylized lines. Lightness and equilibrium expressed in a precious material, with effects of great magnetism and harmony.

Plus: Built-in Led suspension. The diffuser constist of a single sheet of flat glass, with hot-pressed indentations. The glass is shiny, the decoration is applied on the back. The canopy is independent of the steel cables, so that you can place the lamp away from the power supply. Adjustable steel cables. The lamp is phase-cut dimmable