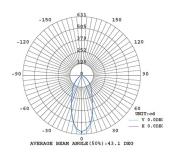

## Pois

| Designer                                                     | Elesi Creative Lab                                       |  |
|--------------------------------------------------------------|----------------------------------------------------------|--|
| CODE                                                         | 02007                                                    |  |
| Lamp type<br>Light emission<br>Usage environment<br>Material | Plafoniere<br>Direct<br>Indoor<br>Glass, aluminium, iron |  |
| Light source<br>Power<br>CCT available tone                  | led<br>39<br>H 2700 K ●<br>W 3000 K ●<br>N 4000 K ●      |  |
| Nominal Luminous flux<br>CRI                                 | 4740<br>90                                               |  |
| Dimmer                                                       | Triac                                                    |  |
| Driver<br>Input voltage<br>Certifications                    | Included<br>220-240V 50-60Hz<br>ce<br>ul                 |  |
| Insulation class<br>Available protection rating              | I<br>X (IP20)<br>P (IP44)                                |  |
| Energy class                                                 | F                                                        |  |
| Net weight<br>Packaging volume<br>Number of packages         | 6<br>0,08<br>1                                           |  |