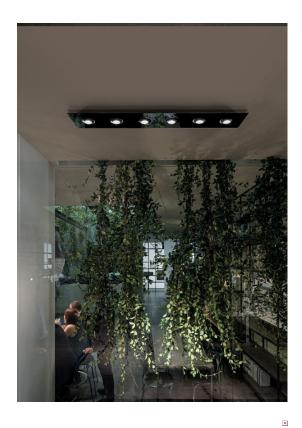

## Pois

| Designer                                                     | Elesi Creative Lab                                       |  |
|--------------------------------------------------------------|----------------------------------------------------------|--|
| CODE                                                         | 02007                                                    |  |
| Lamp type<br>Light emission<br>Usage environment<br>Material | Plafoniere<br>Direct<br>Indoor<br>Glass, aluminium, iron |  |
| Light source<br>Power<br>CCT available tone                  | led<br>39<br>H 2700 K ●<br>W 3000 K ●<br>N 4000 K ●      |  |
| Nominal Luminous flux<br>CRI                                 | 4740<br>90                                               |  |
| Dimmer                                                       | Triac                                                    |  |
| Driver<br>Input voltage<br>Certifications                    | Included<br>220-240V 50-60Hz<br>ce<br>ul                 |  |
| Insulation class<br>Available protection rating              | I<br>X (IP20)<br>P (IP44)                                |  |
| Energy class                                                 | F                                                        |  |
| Net weight<br>Packaging volume<br>Number of packages         | 6<br>0,08<br>1                                           |  |